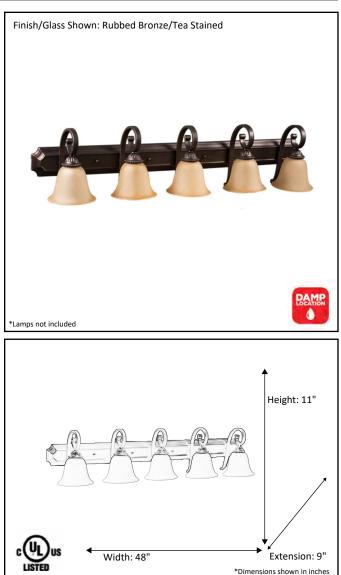

| Model #                                             | BDF-5TS-RB     |
|-----------------------------------------------------|----------------|
| SKU                                                 | 12582          |
| Fixture Series                                      | Alpine         |
| Description                                         | 5-Light Vanity |
| Metal Finish                                        | Rubbed Bronze  |
| Glass Finish                                        | Tea Stained    |
| Replacement Glass                                   | BDF GLASS-TS   |
| Dimensions- HxW(xE)<br>(Dimensions shown in inches) | 11" X 48" X 9" |
| Lamp Info                                           | 5X60W (M)      |