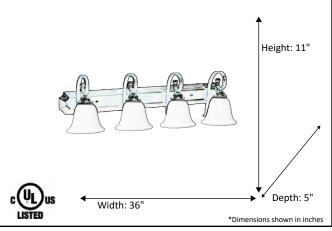

| Model #                                             | BDF-4TS-RB       |
|-----------------------------------------------------|------------------|
| SKU                                                 | 12579            |
| Lamp Wattage                                        | 4 x 60 W         |
| Lamp Type                                           | 4 x E26          |
| Finish                                              | Rubbed Bronze    |
|                                                     | Tea Stained      |
| Dimensions- HxW(xD)<br>(Dimensions shown in inches) | 11"H x 36"W x 5" |