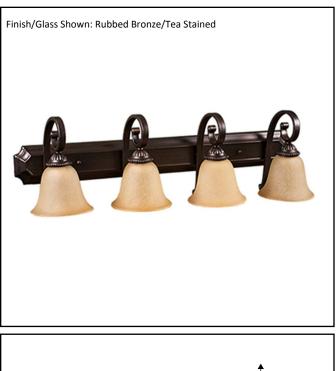

| Model #                                             | BDF-4TS-RB       |
|-----------------------------------------------------|------------------|
| SKU                                                 | 12579            |
| Lamp Wattage                                        | 4 x 60 W         |
| Lamp Type                                           | 4 x E26          |
| Finish                                              | Rubbed Bronze    |
|                                                     | Tea Stained      |
| Dimensions- HxW(xD)<br>(Dimensions shown in inches) | 11"H x 36"W x 5" |