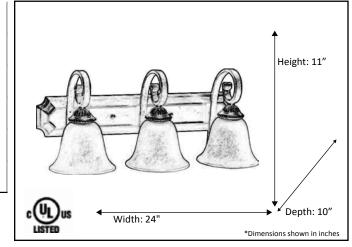

| Model #                                              | BDF-3TS-RB             |  |
|------------------------------------------------------|------------------------|--|
| SKU                                                  | 12576                  |  |
| Fixture Series                                       | Alpine                 |  |
| Description                                          | 3 Light Vanity Fixture |  |
| Finish                                               | Rubbed Bronze          |  |
| Glass                                                | Tea Stained            |  |
| Replacement Glass                                    | N/A                    |  |
| Dimensions - HxW(xD)<br>(Dimensions shown in inches) | 11" x 24" x 10"        |  |
| Lamp Info                                            | 3 x 60W (E26)          |  |