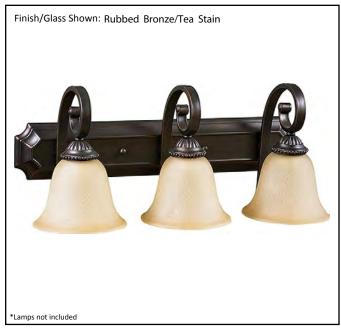

| Model #                                              | BDF-3TS-RB             |  |
|------------------------------------------------------|------------------------|--|
| SKU                                                  | 12576                  |  |
| Fixture Series                                       | Alpine                 |  |
| Description                                          | 3 Light Vanity Fixture |  |
| Finish                                               | Rubbed Bronze          |  |
| Glass                                                | Tea Stained            |  |
| Replacement Glass                                    | N/A                    |  |
| Dimensions - HxW(xD)<br>(Dimensions shown in inches) | 11" x 24" x 10"        |  |
| Lamp Info                                            | 3 x 60W (E26)          |  |