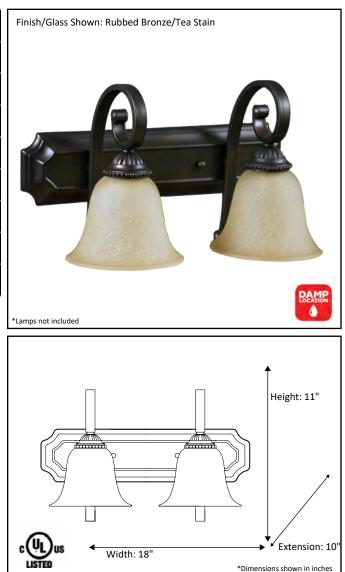

| Model #                                             | BDF-2TS-RB      |
|-----------------------------------------------------|-----------------|
| SKU                                                 | 12573           |
| Fixture Series                                      | Alpine          |
| Description                                         | 2 Light Vanity  |
| Metal Finish                                        | Rubbed Bronze   |
| Glass Finish                                        | Tea Stain       |
| Replacement Glass                                   | BDF GLASS-TS    |
| Dimensions- HxW(xE)<br>(Dimensions shown in inches) | 11" X 18" X 10" |
| Lamp Info                                           | 2 X 60W         |