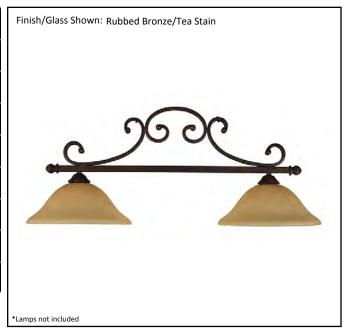

| Model #                                          | BDF-2IL(TS)-RB         |
|--------------------------------------------------|------------------------|
| SKU                                              | 12570                  |
| Fixture Series                                   | Alpine                 |
| Description                                      | 2 Light Island Fixture |
| Finish                                           | Rubbed Bronze          |
| Glass                                            | Tea Stained            |
| Replacement Glass                                | N/A                    |
| Dimensions- HxW(xD) (Dimensions shown in inches) | 15" x 13" x 37"        |
| Lamp Info                                        | 2 x 60W                |