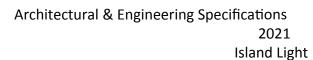

| Model #                                          | BDF-2IL(TS)-RB         |
|--------------------------------------------------|------------------------|
| SKU                                              | 12570                  |
| Fixture Series                                   | Alpine                 |
| Description                                      | 2 Light Island Fixture |
| Finish                                           | Rubbed Bronze          |
| Glass                                            | Tea Stained            |
| Replacement Glass                                | N/A                    |
| Dimensions- HxW(xD) (Dimensions shown in inches) | 15" x 13" x 37"        |
| Lamp Info                                        | 2 x 60W                |