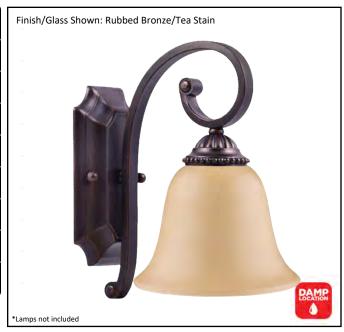

| Model #                                          | BDF-1TS-RB     |
|--------------------------------------------------|----------------|
| SKU                                              | 12567          |
| Fixture Series                                   | Alpine         |
| Description                                      | 1 Light Vanity |
| Metal Finish                                     | Rubbed Bronze  |
| Glass Finish                                     | Tea Stain      |
| Replacement Glass                                | BDF GLASS-TS   |
| Dimensions- HxW(xE) (Dimensions shown in inches) | 11" X 7" X 10" |
| Lamp Info                                        | 1 X 60W        |