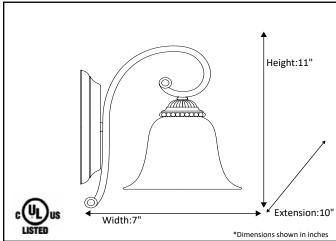

| Model #                                          | BDF-1TS-RB     |
|--------------------------------------------------|----------------|
| SKU                                              | 12567          |
| Fixture Series                                   | Alpine         |
| Description                                      | 1 Light Vanity |
| Metal Finish                                     | Rubbed Bronze  |
| Glass Finish                                     | Tea Stain      |
| Replacement Glass                                | BDF GLASS-TS   |
| Dimensions- HxW(xE) (Dimensions shown in inches) | 11" X 7" X 10" |
| Lamp Info                                        | 1 X 60W        |