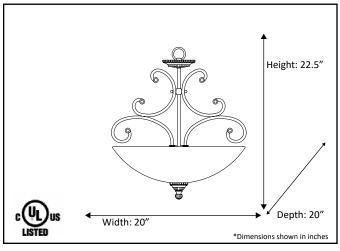

| Model #                                             | BDF-1PB(TS)-RB               |  |  |
|-----------------------------------------------------|------------------------------|--|--|
| SKU                                                 | 12564                        |  |  |
| Fixture Series                                      | Alpine                       |  |  |
| Description                                         | 1 Light Hanging Pendant Bowl |  |  |
| Finish                                              | Rubbed Bronze                |  |  |
| Glass                                               | Tea Stained                  |  |  |
| Dimensions- HxW(xD)<br>(Dimensions shown in inches) | 22.5" x 20" x 20"            |  |  |
| Lamp Info                                           | 3 x 60W (M)                  |  |  |
| Chain/Wire Length                                   | 3'/10'                       |  |  |