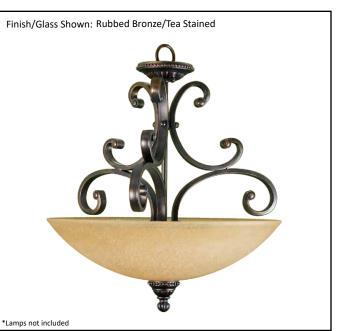

| Model #                                             | BDF-1PB(TS)-RB               |  |  |
|-----------------------------------------------------|------------------------------|--|--|
| SKU                                                 | 12564                        |  |  |
| Fixture Series                                      | Alpine                       |  |  |
| Description                                         | 1 Light Hanging Pendant Bowl |  |  |
| Finish                                              | Rubbed Bronze                |  |  |
| Glass                                               | Tea Stained                  |  |  |
| Dimensions- HxW(xD)<br>(Dimensions shown in inches) | 22.5" x 20" x 20"            |  |  |
| Lamp Info                                           | 3 x 60W (M)                  |  |  |
| Chain/Wire Length                                   | 3'/10'                       |  |  |