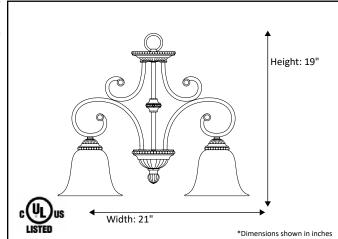

| Model #                                      | BDF-13CH(TS)-RB    |  |
|----------------------------------------------|--------------------|--|
| SKU#                                         | 12561              |  |
| Description                                  | 3 Light Chandelier |  |
|                                              | Rubbed Bronze      |  |
|                                              | Tea Stain          |  |
| Replacement Glass                            |                    |  |
| Dimensions- HxW (Dimensions shown in inches) |                    |  |
|                                              | 3X60W (M)          |  |
| Chain/Wire Length                            |                    |  |