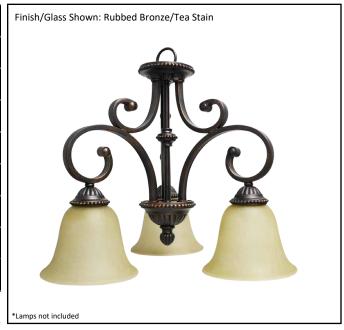

| Model #                                      | BDF-13CH(TS)-RB    |  |
|----------------------------------------------|--------------------|--|
| SKU#                                         | 12561              |  |
| Description                                  | 3 Light Chandelier |  |
|                                              | Rubbed Bronze      |  |
|                                              | Tea Stain          |  |
| Replacement Glass                            |                    |  |
| Dimensions- HxW (Dimensions shown in inches) |                    |  |
|                                              | 3X60W (M)          |  |
| Chain/Wire Length                            |                    |  |