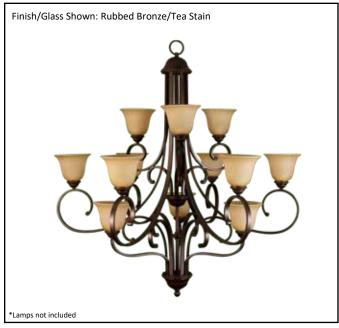

| Model #                                      | BDF-12CH(TS)-RB     |
|----------------------------------------------|---------------------|
| SKU#                                         | 12558               |
| Description                                  | 12 Light Chandelier |
| Finish                                       | Rubbed Bronze       |
| Glass                                        | Tea Stain           |
| Replacement Glass                            | BDF GLASS-TS        |
| Dimensions- HxW (Dimensions shown in inches) | 48" x 45"           |
| Lamp Info                                    | 12X60W (M)          |
| Chain/Wire Length                            | 6' Chain/12' Wire   |