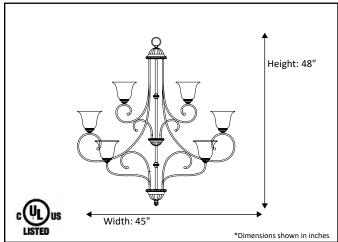

| Model #                                      | BDF-12CH(TS)-RB     |
|----------------------------------------------|---------------------|
| SKU#                                         | 12558               |
| Description                                  | 12 Light Chandelier |
| Finish                                       | Rubbed Bronze       |
| Glass                                        | Tea Stain           |
| Replacement Glass                            | BDF GLASS-TS        |
| Dimensions- HxW (Dimensions shown in inches) | 48" x 45"           |
| Lamp Info                                    | 12X60W (M)          |
| Chain/Wire Length                            | 6' Chain/12' Wire   |