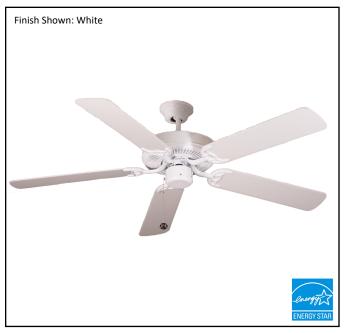

## Architectural & Engineering Specifications 2022 Ceiling Fan

| Model #                                | B552 WH5W    |
|----------------------------------------|--------------|
| SKU                                    | 12546        |
| Finish                                 | White        |
| Blade Finish                           | White        |
| Size                                   | 52"          |
| Motor Specs                            | 153mm x 15mm |
| Wire Length<br>(Shown in inches)       | 80"          |
| Down Rod Included<br>(Shown in inches) | 4"           |
| Blade Pitch                            | 12 Degree    |
| Speeds                                 | 3            |
| Forward/Reverse                        | YES          |
| CFM High                               | 6040         |
| Dual Mount Canopy                      | NO           |
| Light Kit Included                     | NO           |
| Location Use                           | INDOOR ONLY  |
| Energy Star Certified                  | YES          |