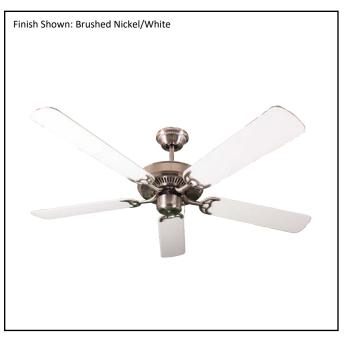

## Architectural & Engineering Specifications 2022 Ceiling Fan

| Model #                                | B552 NK5W      |
|----------------------------------------|----------------|
| SKU                                    | 12540          |
| Finish                                 | Brushed Nickel |
| Blade Finish                           | White          |
| Size                                   | 52"            |
| Motor Specs                            | 153mm x 15mm   |
| Wire Length<br>(Shown in inches)       | 80″            |
| Down Rod Included<br>(Shown in inches) | 4"             |
| Blade Pitch                            | 12 Degree      |
| Speeds                                 | 3              |
| Forward/Reverse                        | YES            |
| CFM High                               | 6040           |
| Dual Mount Canopy                      | NO             |
| Light Kit Included                     | NO             |
| Location Use                           | INDOOR ONLY    |
| Energy Star Certified                  | YES            |