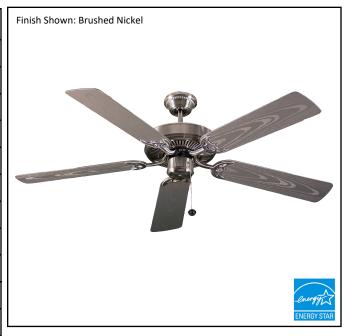

| Model #                             | B552 NK5SV     |  |
|-------------------------------------|----------------|--|
| Finish                              | Brushed Nickel |  |
| Blade Finish                        | Silver         |  |
| Size                                | 52"            |  |
| Motor Specs                         | 153mm x 15mm   |  |
| Wire Length<br>(Shown in inches)    | 78"            |  |
| Down Rod Included (Shown in inches) | 4"             |  |
| Blade Pitch                         | 11.5 Degree    |  |
| Speeds                              | 3              |  |
| Forward/Reverse                     | YES            |  |
| CFM High                            | 4372.71        |  |
| Dual Mount Canopy                   | NO             |  |
| Light Kit Included                  | NO             |  |
| Location Use                        | INDOOR ONLY    |  |
| Energy Star Certified               | YES            |  |