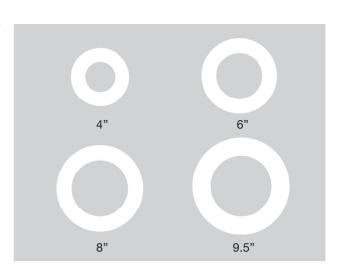

## INNOFIT, SELECTFIT and SPECFIT Series

INNOFIT

GREEN CREATIVE Goof Rings are specifically designed to be used with the INNOFIT, SELECTFIT and SEPCFIT fixture families. The goof rings increase the fixture flange diameter, and are available for every size of downlight. They are ideal for covering mistakes or when the ceiling hole is larger than the fixture trim.

| ACCESSORY ORDERING INFORMATION |             |                      |                        |         |  |
|--------------------------------|-------------|----------------------|------------------------|---------|--|
| Product                        | Model       | Dimensions           | Maximum Ceiling Cutout | Weight  |  |
| 98569                          | GOOFRING4   | Ø8-1/8"<br>Ø4-1/8"   | 6-5/8"                 | 0.16 lb |  |
| 98568                          | GOOFRING6   | Ø10-1/2"<br>Ø6-5/16" | 8-15/16"               | 0.24 lb |  |
| 98567                          | GOOFRING8   | Ø12-1/2"<br>Ø8-1/2"  | 10-15/16"              | 0.29 lb |  |
| 98566                          | GOOFRING9.5 | Ø14-3/16"<br>Ø8-7/8" | 12-3/8"                | 0.40 lb |  |