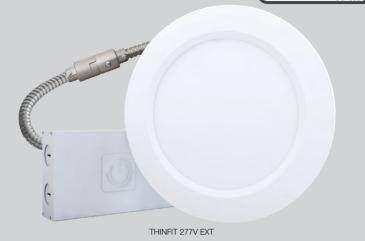

# THINFIT FAMILY

At less than 1.5" deep, the THINFIT EXT family of shallow, 4", 6", and 8" recessed fixtures are a great solution for many commercial and residential downlight applications. The shallow fixture depth makes it ideal for installation into soffits and bulkheads that utilize typical 2x4" construction, and with light output up to 1920 lumens, the THINFIT EXT fixtures are great for higher mounting height applications as well. The wet location, IC and Airtight fixture ratings mean that the THINFIT EXT can be used in shallow bathroom, kitchen and outdoor applications where other fixtures are unable to fit. The THINFIT EXT family of fixtures are a cost effective and attractive solution for many lighting projects.

#### Suitable for a variety of applications

The THINFIT EXT family is a quality product, engineered to fit into any space. The combination of high CRI, wet location, IC and air-tight ratings enable them to be installed in a variety of harsh indoor and outdoor applications. The 120V and 0-10V dimming options with flexible conduit allow for easy retrofit and code compliance. They are ENERGY STAR® and JA8 certified and have a 5-year warranty, which means you can be confident that they will last and perform as required.