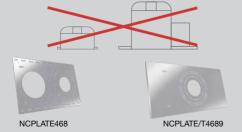

#### Product Model Description NCPLATE/T4689 New Construction or Remodel Plate for T-Grid ceilings for use with 4" and 6" models 98501 NCPLATE468 98502 New Construction Plate for Stud/Joist mounting for use with 4", 6" and 8" models NCPLATEJB Additional J-Box for new construction plate installation 98583 NCDI CON6 98236 THINFIT FXT 120V Series 6ft extension cable NCDI R6TRIMBI 98348 6" THINFIT FXT Series Black Trim NCDLCON20 98237 THINFIT EXT 120V Series 20ft extension cable NCDLR6TRIMBN 6" THINFIT EXT Series Brushed Nickel Trim 98349 DLNC4GOOF/R 97847 4" THINFIT EXT Series GOOF RING 6" THINFIT EXT Series Bronze Trim NCDI R6TRIMBZ 98350 DLNC6GOOE/R 97848 6" THINEIT EXT Series GOOF RING NCDI BRTRIMBI 98365 8" THINFIT EXT Series Black Trim DLNC8GOOF 98238 8" THINFIT EXT Series GOOF RING NCDLR8TRIMBN 98366 8" THINFIT EXT Series Brushed Nickel Trim NCDI R8TRIMBZ 98367 8" THINFIT EXT Series Bronze Trim

### No J-box or Housing Needed

THINFIT EXT fixtures install directly into the ceiling without the need for an additional J-box or recessed can. All you need is a hole in the ceiling, wire the driver, connect it to the fixture and use the springs action clips to sit the fixture flush and secured in the ceiling in no-time. For new construction installation, a set of New Construction Plate accessories are also available for both T-Grid and drywall with studs or joists installation.

#### Accessories that make installation easier

Everything about the THINFIT EXT is designed to make installation quick and easy, including the accessories. The new construction plates are pre-marked to allow for easy centering of fixtures between joists. The 4", 6" and 8" goof rings have generous trim flanges to cover any hole up to 10". The 120V extension cables for the THINFIT EXT allow for remotely installing the driver wiring compartment to a more convenient location and the Brushed Nickel, Black and Bronze trim kits can be used to bring color and style to any lighting installation.