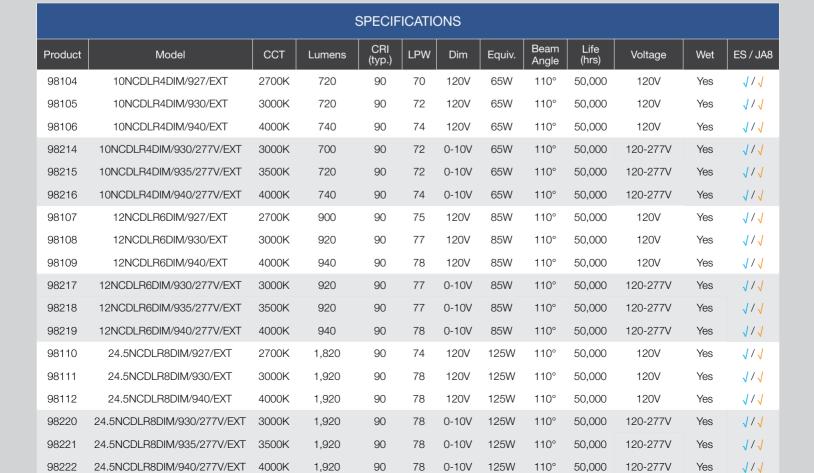

# THINFIT FAMILY

At less than 1.5" deep, the THINFIT EXT family of shallow, 4", 6", and 8" recessed fixtures are a great solution for many commercial and residential downlight applications. The shallow fixture depth makes it ideal for installation into soffits and bulkheads that utilize typical 2x4" construction, and with light output up to 1920 lumens, the THINFIT EXT fixtures are great for higher mounting height applications as well. The wet location, IC and Airtight fixture ratings mean that the THINFIT EXT can be used in shallow bathroom, kitchen and outdoor applications where other fixtures are unable to fit. The THINFIT EXT family of fixtures are a cost effective and attractive solution for many lighting projects.