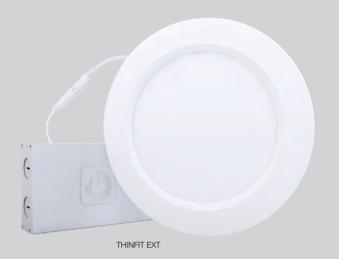

# THINFIT FAMILY

At less than 1.5" deep, the THINFIT EXT family of shallow, 4", 6", and 8" recessed fixtures are a great solution for many commercial and residential downlight applications. The shallow fixture depth makes it ideal for installation into soffits and bulkheads that utilize typical 2x4" construction, and with light output up to 1920 lumens, the THINFIT EXT fixtures are great for higher mounting height applications as well. The wet location, IC and Airtight fixture ratings mean that the THINFIT EXT can be used in shallow bathroom, kitchen and outdoor applications where other fixtures are unable to fit. The THINFIT EXT family of fixtures are a cost effective and attractive solution for many lighting projects.

## Makes Fixture Wiring Easier

The THINFIT EXT family is engineered to make wiring easier than ever before. With its quick connectors, double knock-outs and the large wiring space, it is the ideal companion for daisy chain wiring in accordance with the National Electric Code requirements, or for adding an Emergency unit, making retrofit of any residential or commercial applications a snap. In addition, both the 120V and the 120-277V, with its flexible conduit, have a quick disconnect on the cable that help reducing the installation time even more.