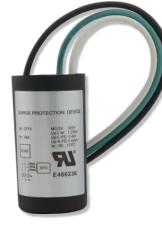

# **SURGE PROTECTOR 10kV**

### **SPECIFICATIONS**

| Product<br>Model      | 97718<br>10SURGE/277V |
|-----------------------|-----------------------|
| Туре                  | SURGE PROTECTOR 10kV  |
| Max Operating Voltage | 120-277V 60Hz         |
| Surge Rating          | 273 Joules            |
| Dia. x Mol            | 1.34"x2.52"(34x64mm)  |
| Weight (lb. / g)      | 0.26lb. / 118g        |