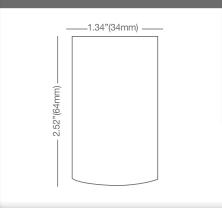

## DIMENSIONS

### **SPECIFICATIONS**

| Product<br>Model      | 97718<br>10SURGE/277V |
|-----------------------|-----------------------|
| Туре                  | SURGE PROTECTOR 10kV  |
| Max Operating Voltage | 120-277V 60Hz         |
| Surge Rating          | 273 Joules            |
| Dia. x Mol            | 1.34"x2.52"(34x64mm)  |
| Weight (lb. / g)      | 0.26lb. / 118g        |