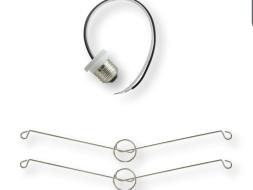

## 5-6" RECESSED CAN ACCESSORIES

**ACCESSORIES INCLUDED** 

**E26 Adapter** 

Mounting **Springs** 

PRC

- For use with 6" CLICK Downlight
- Allows for installation in 5-6" recessed can housings
- Accessories include E26 adapter & 2 mounting springs
- Ompatible with most standard 5-6" IC & Non-IC housings

## 6" CLICK Downlight

5-6" CAN RECESSED

- Connect E26 adapter to the LED adapter supplied with fixture
- · Squeeze mounting springs and push downlight up until flush with ceiling

For use with the 14.5W CLICK downlight, these accessories allow for installation in a 5-6" recessed incandescent housing. Compatible with most standard 5-6" IC and Non-IC housings that have spring retaining brackets.

## **SPECIFICATIONS**

**Product** Model SMDL6/ACC

SMDL 5-6" Can Installation Accessories **Type**