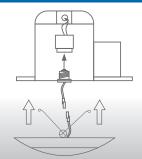

## 6" CLICK Downlight

5-6" CAN RECESSED

- Connect E26 adapter to the LED adapter supplied with fixture
- · Squeeze mounting springs and push downlight up until flush with ceiling

For use with the 14.5W CLICK downlight, these accessories allow for installation in a 5-6" recessed incandescent housing. Compatible with most standard 5-6" IC and Non-IC housings that have spring retaining brackets.