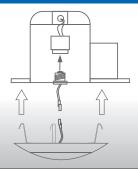

### 6" CLICK Downlight

4" CAN

#### RECESSED

- Connect E26 adapter to the LED adapter supplied with fixture
- Insert mounting clips and push downlight up until flush with ceiling

For use with the 14.5W CLICK downlight, these accessories allow for installation in a 4" recessed incandescent housing. Compatible with most standard 4" IC & Non-IC housings.