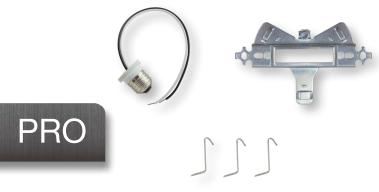

# 4" RECESSED CAN ACCESSORIES

#DS177-4SMDL-ACC

- For use with 5-6" CLICK Downlight
- Allows for installation in 4" recessed can housings
- Accessories include E26 adapter, mounting bracket & 3 mounting clips
- Occupatible with most standard 4" IC & Non-IC housings

## **SPECIFICATIONS**

**Product** Model SMDL4/ACC

SMDL 4" Installation Accessories **Type**