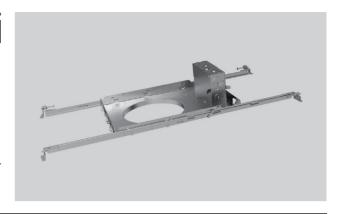

## **NEW CONSTRUCTION FRAME**

#### **SPECIFICATION FEATURES**

- New construction frame for T-Grid ceilings and stud/joist mounting
- Adjustable and divisible bar hangers with integral nail
- Fits standard 2x2' & 2x4' T-Grids and 16" to 24" joist spacing
- Integrated Junction box for easy and guick wiring
- High quality cold rolled steel construction
- Compatible with GREEN CREATIVE Commercial downlights
- Optional field installable butterfly bracket also available for C-Chanel or conduit suspension

#### **INNOFIT and SELECTFIT Series**

INNOFIT

**SELECTFIT** 

GREEN CREATIVE NCFJB new construction frame is designed to be used with the 4", 6", 8" and 9.5" INNOFIT and SELECTFIT Series. The frame is used for new construction installation with T-Grid Ceiling or joist/stud mounted ceiling, allowing for a quick and easy installation with its extendable and divisible bar hangers, as well as a fast wiring connection thanks to its integrated junction box.