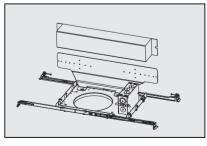

## **NEW CONSTRUCTION FRAME**

#### **SPECIFICATION FEATURES**

- New construction frame for T-Grid ceilings and stud/joist mounting
- Adjustable and divisible bar hangers with integral nail
- Fits standard 2x2' & 2x4' T-Grids and 16" to 24" joist spacing
- Integrated Junction box for easy and guick wiring
- High quality cold rolled steel construction
- Compatible with GREEN CREATIVE Commercial downlights
- Optional field installable butterfly bracket also available for C-Chanel or conduit suspension

#### **INNOFIT and SELECTFIT Series**

INNOFIT

**SELECTFIT** 

GREEN CREATIVE NCFJB new construction frame is designed to be used with the 4", 6", 8" and 9.5" INNOFIT and SELECTFIT Series. The frame is used for new construction installation with T-Grid Ceiling or joist/stud mounted ceiling, allowing for a quick and easy installation with its extendable and divisible bar hangers, as well as a fast wiring connection thanks to its integrated junction box.