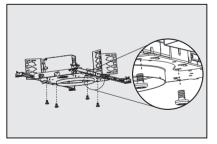

## **NEW CONSTRUCTION FRAME**

#### **SPECIFICATION FEATURES**

- New construction frame for T-Grid ceilings and stud/joist mounting
- Adjustable and divisible bar hangers with integral nail
- Fits standard 2x2' & 2x4' T-Grids and 16" to 24" joist spacing
- Integrated Junction box for easy and guick wiring
- High quality cold rolled steel construction
- Compatible with GREEN CREATIVE Commercial downlights
- Optional field installable butterfly bracket also available for C-Chanel or conduit suspension

#### **INNOFIT and SELECTFIT Series**

INNOFIT

**SELECTFIT** 

GREEN CREATIVE NCFJB new construction frame is designed to be used with the 4", 6", 8" and 9.5" INNOFIT and SELECTFIT Series. The frame is used for new construction installation with T-Grid Ceiling or joist/stud mounted ceiling, allowing for a quick and easy installation with its extendable and divisible bar hangers, as well as a fast wiring connection thanks to its integrated junction box.