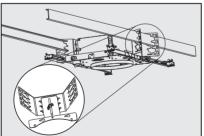

#### **SPECIFICATION FEATURES**

- New construction frame for T-Grid ceilings and stud/joist mounting
- Adjustable and divisible bar hangers with integral nail
- Fits standard 2x2' & 2x4' T-Grids and 16" to 24" joist spacing
- Integrated Junction box for easy and guick wiring
- High quality cold rolled steel construction
- Compatible with GREEN CREATIVE Commercial downlights
- Optional field installable butterfly bracket also available for C-Chanel or conduit suspension

#### **INNOFIT and SELECTFIT Series**

INNOFIT

**SELECTFIT** 

GREEN CREATIVE NCFJB new construction frame is designed to be used with the 4", 6", 8" and 9.5" INNOFIT and SELECTFIT Series. The frame is used for new construction installation with T-Grid Ceiling or joist/stud mounted ceiling, allowing for a quick and easy installation with its extendable and divisible bar hangers, as well as a fast wiring connection thanks to its integrated junction box.

### **OPTION ACCESSORIES**

The NCFBF Butter Fly Brackets accommodate L-bracket, C-Channel, conduit and rebar mounting of the new constructions frame. The brackets are secured using the provided screws and a slot and wing nut construction allows for up to 3" of toolless vertical adjustment of the frame.