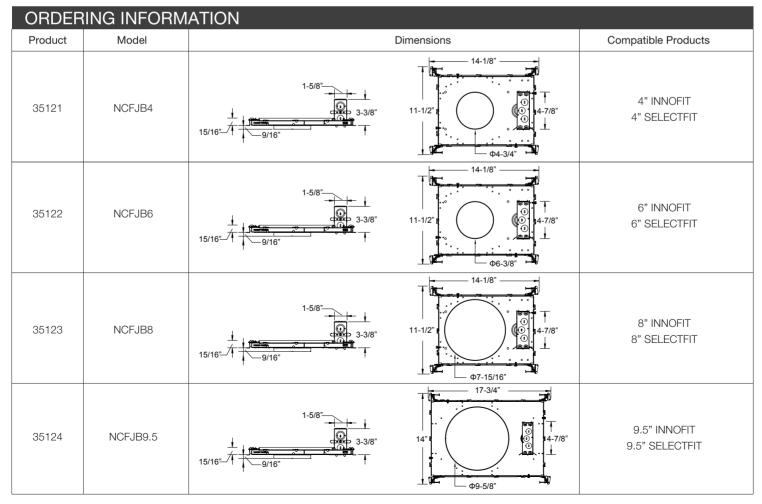

# **NEW CONSTRUCTION FRAME**

| CEILING CUTOUT |                |                |  |  |
|----------------|----------------|----------------|--|--|
|                | Minimum Cutout | Maximum Cutout |  |  |
| 4" ROUND       | Ø4-7/8"        | Ø5-5/8"        |  |  |
| 6" ROUND       | Ø6-1/2"        | Ø7-1/4"        |  |  |
| 8" ROUND       | Ø8-1/16"       | Ø8-13/16"      |  |  |
| 9.5" ROUND     | Ø9-3/4"        | Ø10-1/2"       |  |  |