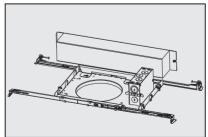

## **NEW CONSTRUCTION FRAME**

#### **SPECIFICATION FEATURES**

- New construction frame for T-Grid ceilings and stud/joist mounting
- Adjustable and divisible bar hangers with integral nail
- Fits standard 2x2' & 2x4' T-Grids and 16" to 24" joist spacing
- Integrated Junction box for easy and guick wiring
- High quality cold rolled steel construction
- Compatible with GREEN CREATIVE Commercial downlights
- Optional field installable butterfly bracket also available for C-Chanel or conduit suspension

#### **INNOFIT and SELECTFIT Series**

INNOFIT

**SELECTFIT** 

GREEN CREATIVE NCFJB new construction frame is designed to be used with the 4", 6", 8" and 9.5" INNOFIT and SELECTFIT Series. The frame is used for new construction installation with T-Grid Ceiling or joist/stud mounted ceiling, allowing for a quick and easy installation with its extendable and divisible bar hangers, as well as a fast wiring connection thanks to its integrated junction box.