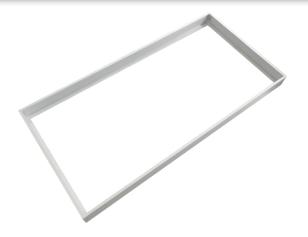

## **SURFACE MOUNT FRAME**

**PRO** 

- Allows fixture to be surface mounted on ceiling
- Cold rolled steel construction
- White powder coat finish

## **SPECIFICATIONS**

| Product<br>Model | 28390<br>MOUNTFRAME22              | 28391<br>MOUNTFRAME24               |
|------------------|------------------------------------|-------------------------------------|
| Туре             | 2x2' Surface Mount Frame           | 2x4' Surface Mount Frame            |
| Dimensions       | 23.82"x23.82"x2.83" (605x605x72mm) | 47.83"x23.82"x2.83" (1215x605x72mm) |
| Weight (lb. / g) | 2.17lbs. / 984g                    | 3.25lbs. / 1476g                    |