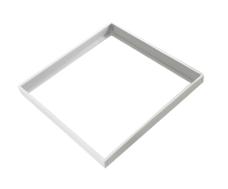

## **SURFACE MOUNT FRAME**

**PRO** 

- Allows fixture to be surface mounted on ceiling
- Cold rolled steel construction
- White powder coat finish

## **SPECIFICATIONS**

| Product<br>Model | 28390<br>MOUNTFRAME22              | 28391<br>MOUNTFRAME24               |
|------------------|------------------------------------|-------------------------------------|
| Туре             | 2x2' Surface Mount Frame           | 2x4' Surface Mount Frame            |
| Dimensions       | 23.82"x23.82"x2.83" (605x605x72mm) | 47.83"x23.82"x2.83" (1215x605x72mm) |
| Weight (lb. / g) | 2.17lbs. / 984g                    | 3.25lbs. / 1476g                    |