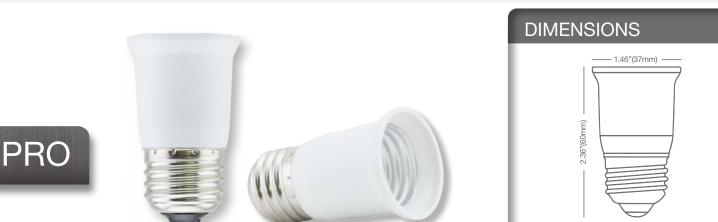

## **E26 BASE LAMP EXTENDER**

- U For E26 lamps and fixtures
- U Extends lamp height by 1.30" (33mm)
- U Improves lamp position and light output in certain fixtures
- Suitable for 120-250V

## **SPECIFICATIONS**

| Product<br>Model | 16325<br>E26 EXTENDER |
|------------------|-----------------------|
| Туре             | E26 Base Extender     |
| Dia. x MOL       | 1.46"x2.36" (37x60mm) |
| Weight (lb. / g) | 0.05lb. / 22g         |