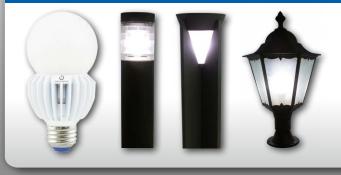

## HID LED 16.5W HO Lamp

The E26 lamp extender is suitable for use with the HID LED 16.5W HO lamp which is designed for use in bollard, post top and other outdoor applications. The lamp extender adds 1.30" (33mm) to the lamp's overall height.