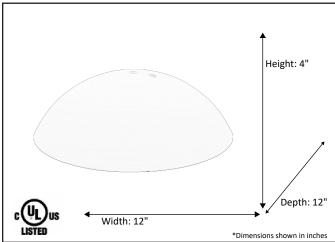

| Model #                                        | G-168                                    |  |  |  |
|------------------------------------------------|------------------------------------------|--|--|--|
| SKU                                            | 16482                                    |  |  |  |
| Description                                    | 12" Frosted White Shallow Bowl Fan Glass |  |  |  |
| Finish                                         | Frosted White                            |  |  |  |
| Dimensions- HxWxD (Dimensions shown in inches) | 4" x 12"                                 |  |  |  |