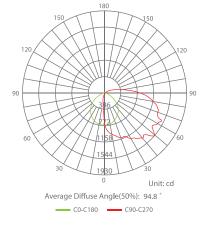

N/A         | 3000K / 4000K<br>5000K |

| CRI | Luminous Efficacy | Power Factor | Input Current | Base | Lamp Lifespan | Estimated Yearly Cost |
|-----|-------------------|--------------|---------------|------|---------------|-----------------------|
| 80  | 135-145 lm/W      | 0.9          | 0.85 A        | N/A  | 50,000 Hrs.   | \$9.63                |

### **Mechanical Specifications**

| Rating    | Operational Temperature | Inner Box QTY. | Master Box QTY. | Dimensions(in.)                 | UPC Code     |
|-----------|-------------------------|----------------|-----------------|---------------------------------|--------------|
| Wet Rated | -40°F - 122°F           | N/A            | N/A             | 14.37"(W) x 9.33"(H) x 7.36"(D) | 811174034339 |

#### **Product Dimensions**







Product Photometric Data

#### Euri Lighting İ A Division of IRTRONIX Inc.

20900 Normandie Avenue Suite B Torrance, CA 90502 | Tel: 310.787.1100 | Fax: 310.787.1166 | www.eurilighting.com ©2022 Euri Lighting. All Rights Reserved