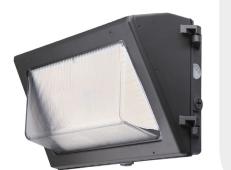

## Model No. EWP-80W103sw

LED **EWP-80W103sw** provides three color temperature options of light at 10800-11600 lm Lumen of output, over 110 degree angle creates a wide light distribution, ensures a bright clear light. This wall pack led light can handle all weather conditions, it can reduce your 80% electricity consumption, perfect replacement for commercial lighting, suitable for buildings and outdoor areas. Enjoy features such as: Energy Efficient, dimming options, Wet Rated, and IP65 Protection.

### **Mechanical Specifications**

| Rating    | Operational Temperature | Inner Box QTY. | Master Box QTY. | Dimensions(in.)                 | UPC Code     |
|-----------|-------------------------|----------------|-----------------|---------------------------------|--------------|
| Wet Rated | -40°F - 122°F           | N/A            | N/A             | 14.37"(W) x 9.33"(H) x 7.36"(D) | 811174034339 |