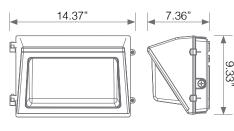

### **Mechanical Specifications**

| Rating    | Operational Temperature | Inner Box QTY. | Master Box QTY. | Dimensions(in.)                 | UPC Code     |
|-----------|-------------------------|----------------|-----------------|---------------------------------|--------------|
| Wet Rated | -40°F - 122°F           | N/A            | N/A             | 14.37"(W) x 9.33"(H) x 7.36"(D) | 811174034339 |

#### **Product Dimensions**

Product Photometric Data