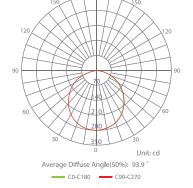

| Beam Angle | Center Beam | CRI | Power Factor | Input Current | Base | Lamp Lifespan |
|------------|-------------|-----|--------------|---------------|------|---------------|
| 100°       | 60          | 80  | 0.9          | 0.43 A        | N/A  | 50,000 Hrs.   |