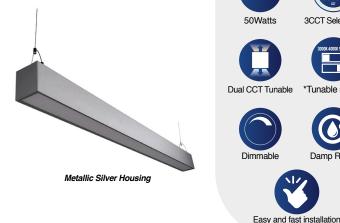

# Model No. EUD4-50W103sw-S

This 50-Watt, 4-foot up and down light is a CCT selectable suspension light that is perfect for commercial spaces such as: office buildings, and healthcare facilities where quality light is needed. This light gives a long life of quality and equal light distribution in a variety of commercial spaces, and it offers convenience by allowing you to choose between Soft White (3000K), Bright White (4000K), and Cool White (5000K) all in one unit. Other notable features include: 0-10V dimming, 50,000 hours of life, and operates on a 120-277V line. Accessories Includes

Dual CCT Tunable Tunable switch

Damp Rated