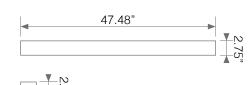

## **Mechanical Specifications**

| Rating     | Operational Temperature | Inner Box QTY. | Master Box QTY. | Dimensions(in.)                                          | UPC Code     |
|------------|-------------------------|----------------|-----------------|----------------------------------------------------------|--------------|
| Damp Rated | 10°F - 170°F            | 1 pc           | 4 pcs           | 47.48"(W) x 2.75"(H) x 3.15"(D)<br>78.74"(Wire Connecor) | 811174034827 |

### **Product Dimensions**

3 15