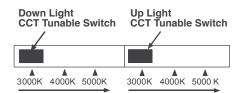

Dual CCT Tunable Tunable switch

Damp Rated

#### <u>\*Independant Up & Down</u> **CCT Tunable Switches**