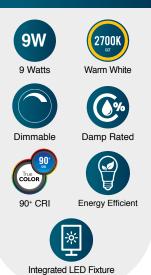

### **Electrical Specifications**

| Model No.          | Input Power | Input Voltage | Lumen Output | Beam Angle | Center Beam | ССТ    |
|--------------------|-------------|---------------|--------------|------------|-------------|--------|
| EIN-WL50BN-1020cec | 9 W         | 120 V         | 810 lm       | 180°       | N/A         | 2700 K |

| CRI | Luminous Efficacy | Power Factor | Input Current | Material | Lamp Lifespan | Estimated Yearly Cost |
|-----|-------------------|--------------|---------------|----------|---------------|-----------------------|
| 90  | 90 lm/w           | 0.9          | N/A           | E26      | 25,000 Hrs.   | \$ 3.25               |

**Mechanical Specifications** 

| Rating     | Operational Temperature | Inner Box QTY. | Master Box QTY. | Dimensions(in.)           | UPC Code |
|------------|-------------------------|----------------|-----------------|---------------------------|----------|
| Damp Rated | -4°F - 104°F            | N/A            | N/A             | 11"(L) x4.7"(W) x 5.5"(H) | N/A      |