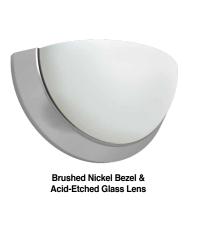

### Model No. EIN-WL50BN-1020cec

Combining contemporary with classic style, this Euri Lighting decorative wall light features clean, Brushed Nickel housing and an acid-etched, ribbed glass bowl. Only 9 Watts and dimmable, this LED wall sconce light guarantees a long lifespan and unbeatable illumination in Warm White (2700K).