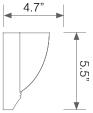

**Mechanical Specifications** 

| Rating     | Operational Temperature | Inner Box QTY. | Master Box QTY. | Dimensions(in.)           | UPC Code |
|------------|-------------------------|----------------|-----------------|---------------------------|----------|
| Damp Rated | -4°F - 104°F            | N/A            | N/A             | 11"(L) x4.7"(W) x 5.5"(H) | N/A      |

#### **Product Dimensions**

**Product Photometric Data** 

Euri Lighting İ A Division of IRTRONIX Inc.

20900 Normandie Avenue Suite B Torrance, CA 90502 | Tel: 888.743.5766 | Fax: 310.787.1166 | www.eurilighting.com ©2021 Euri Lighting. All Rights Reserved