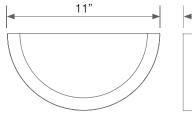

**Mechanical Specifications** 

| Rating     | Operational Temperature | Inner Box QTY. | Master Box QTY. | Dimensions(in.)           | UPC Code |
|------------|-------------------------|----------------|-----------------|---------------------------|----------|
| Damp Rated | -4°F - 104°F            | N/A            | N/A             | 11"(L) x4.7"(W) x 5.5"(H) | N/A      |

#### **Product Dimensions**

**Product Photometric Data** 

Euri Lighting İ A Division of IRTRONIX Inc.

20900 Normandie Avenue Suite B Torrance, CA 90502 | Tel: 888.743.5766 | Fax: 310.787.1166 | www.eurilighting.com ©2021 Euri Lighting. All Rights Reserved