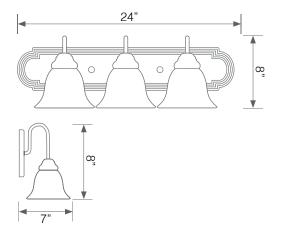

#### **Mechanical Specifications**

| Rating     | Operational Temperature | Inner Box QTY. | Master Box QTY. | Dimensions(in.)        | UPC Code |
|------------|-------------------------|----------------|-----------------|------------------------|----------|
| Damp Rated | -4°F - 104°F            | N/A            | N/A             | 24"(L) x 7"(W) x 8"(H) | N/A      |

#### **Product Dimensions**