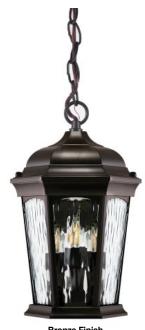

### Model No. EHL-130W-MD

A more intimate level of outdoor lighting, the Euri Lighting Hanging Flame Light brings a decorative pop to your outdoor spaces. An alluring design uniquely combines Victorian, Colonial, and rustic design that easily adds to the mood of any patio, garden, or yard. It adds to all of this mood setting with the ability to switch between a 1300 lumen light and a relaxing flame bulb with the flick of your wall switch.

**Bronze Finish** with Water Glass Lens