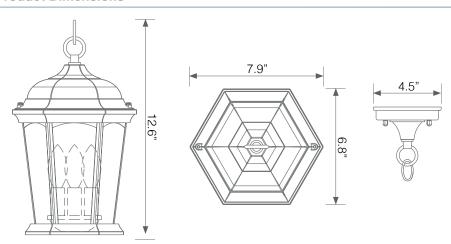

#### **Product Dimensions**

#### **Mechanical Specifications**

| Rating     | Operational Temperature | Inner Box QTY. | Master Box QTY. | Dimensions(in.)               | UPC Code     |
|------------|-------------------------|----------------|-----------------|-------------------------------|--------------|
| Damp Rated | -4°F - 104°F            | 1 pcs          | 4 pcs           | 7.9"(L) × 6.8"(W) × 12.6" (H) | 811174034186 |