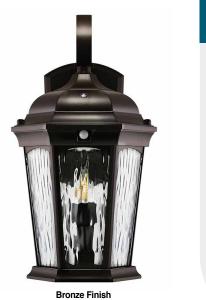

## Model No. EFL-130W-MD

A step above simple outdoor lighting, the Euri Lighting Flame Bulb Fixture decorates, illuminates and protects. Note-worthy and inventive, the LED-integrated outdoor lantern is designed with dusk-to- dawn technology, motion sensor detection and an enclosed flame bulb programmed with over 300 LEDs. At sunset, the enclosed flame bulb turns on flicker motion, then when motion is detected, the fixture turns to full brightness. Aside from ensuring safety and security, the decorative lantern offers an aesthetic appeal with water glass, bronze finish, and a swopping S-hook arm.

with Water Glass Lens

N/A

REPLACEMENT