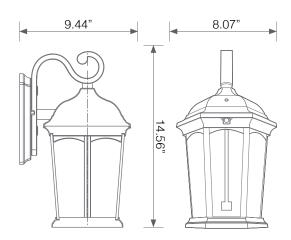

**Mechanical Specifications** 

| Rating    | Operational Temperature | Inner Box QTY. | Master Box QTY. | Dimensions(in.)                  | UPC Code     |
|-----------|-------------------------|----------------|-----------------|----------------------------------|--------------|
| Wet Rated | -4°F - 104°F            | N/A            | 2 pcs           | 8.07"(L) × 9.44"(W) × 14.56" (H) | 811174031314 |

### **Product Dimensions**