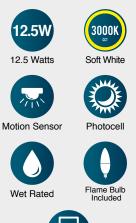

## Model No. EFL-130W-MD

A step above simple outdoor lighting, the Euri Lighting Flame Bulb Fixture decorates, illuminates and protects. Note-worthy and inventive, the LED-integrated outdoor lantern is designed with dusk-to- dawn technology, motion sensor detection and an enclosed flame bulb programmed with over 300 LEDs. At sunset, the enclosed flame bulb turns on flicker motion, then when motion is detected, the fixture turns to full brightness. Aside from ensuring safety and security, the decorative lantern offers an aesthetic appeal with water glass, bronze finish, and a swopping S-hook arm.

### **Electrical Specifications**

| Model No.   | Input Power | Input Voltage | Lumen Output | Beam Angle | Center Beam | ССТ    |
|-------------|-------------|---------------|--------------|------------|-------------|--------|
| EFL-130W-MD | 12.5 W      | 120 V         | 1200 lm      | 110°       | N/A         | 3000 K |

**Mechanical Specifications** 

| Rating    | Operational Temperature | Inner Box QTY. | Master Box QTY. | Dimensions(in.)                  | UPC Code     |
|-----------|-------------------------|----------------|-----------------|----------------------------------|--------------|
| Wet Rated | -4°F - 104°F            | N/A            | 2 pcs           | 8.07"(L) × 9.44"(W) × 14.56" (H) | 811174031314 |