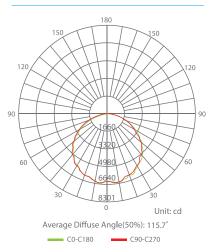

Protection.











\*Operating temperature (-40°F to 113°F) / Storage temperature (-40°F to 176°F)



### Specifications

| Input Power | Input Voltage | Lumen Output | Beam Angle | Center Beam | ССТ    |
|-------------|---------------|--------------|------------|-------------|--------|
| 150 W       | 100-277 V     | 20250 lm     | 120°       | N/A         | 5000 K |

| CRI | Luminous Efficacy | Power Factor | Input Current | Base/Cap | Lamp Lifespan |
|-----|-------------------|--------------|---------------|----------|---------------|
| 80  | 135 lm/W          | 0.9          | 1.67 A        | N/A      | 50,000 Hrs.   |

### **Product Features**



**Energy Efficient** 



1-10V Dimmable



Wet Rated



IP65 Protection

### **Product Dimensions**



## **Product Photometric Data**