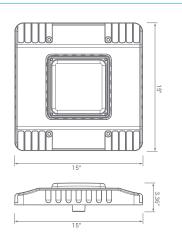

imming options, Wet Rated, and IP65 Protection.











\*Operating temperature (-40°F to 113°F) / Storage temperature (-40°F to 176°F)



### Specifications

| Input Power | Input Voltage | Lumen Output | Beam Angle | Center Beam | ССТ    |
|-------------|---------------|--------------|------------|-------------|--------|
| 150 W       | 100-277 V     | 20250 lm     | 120°       | N/A         | 5000 K |

| CRI | Luminous Efficacy | Power Factor | Input Current | Base/Cap | Lamp Lifespan |
|-----|-------------------|--------------|---------------|----------|---------------|
| 80  | 135 lm/W          | 0.9          | 1.67 A        | N/A      | 50,000 Hrs.   |

### **Product Features**



**Energy Efficient** 



1-10V Dimmable



Wet Rated



IP65 Protection

### **Product Dimensions**



## **Product Photometric Data**