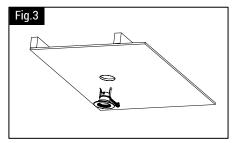

## **INSTALLATION**

- 1. Use cutting pliers to remove any necessary CKO parts to install the downlight. (fig. 1)
- 2.DLC6/8C-Stud/JoistPlate must be nailed or screwed to the ceiling's studs/joists. (fig. 2)
- 3. If necessary, make any required electrical connections.
- 4. To complete installation, follow appropriate downlight installation instructions. (fig. 3)