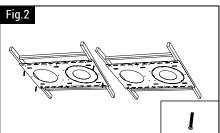

## **INSTALLATION**

- 1. Use cutting pliers to remove any necessary CKO parts to install the downlight. (fig. 1)
- 2.DLC6/8C-Stud/JoistPlate must be nailed or screwed to the ceiling's studs/joists. (fig. 2)
- 3. If necessary, make any required electrical connections.
- 4. To complete installation, follow appropriate downlight installation instructions. (fig. 3)