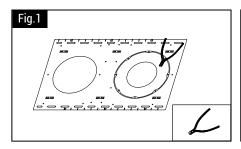

## **INSTALLATION**

- 1. Use cutting pliers to remove any necessary CKO parts to install the downlight. (fig. 1)
- 2.DLC6/8C-Stud/JoistPlate must be nailed or screwed to the ceiling's studs/joists. (fig. 2)
- 3. If necessary, make any required electrical connections.
- 4. To complete installation, follow appropriate downlight installation instructions. (fig. 3)