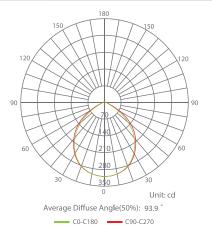

<br>4000/5000K |

| CRI | Luminous Efficacy | Power Factor | Input Current | Base        | Lamp Lifespan | Estimated Yearly Cost |
|-----|-------------------|--------------|---------------|-------------|---------------|-----------------------|
| 90+ | 65-75 lm/W        | 0.9          | 0.091 A       | E26 Adapter | 50,000 Hrs.   | \$ 1.20               |

#### **Mechanical Specifications**

| Rating     | Operational Temperature | Inner Box QTY. | Master Box QTY. | Dimensions(in.)     | UPC Code     |
|------------|-------------------------|----------------|-----------------|---------------------|--------------|
| Damp Rated | -4°F - 40°F             | 1 pcs          | 20 pcs          | 5.15"(ø) x 2.87"(H) | 811174035053 |

#### **Product Dimensions**

#### **Product Photometric Data**





#### Euri Lighting İ A Division of IRTRONIX Inc.

20900 Normandie Avenue Suite B Torrance, CA 90502 | Tel: 888.743.5766 | Fax: 310.787.1166 | www.eurilighting.com ©2022 Euri Lighting. All Rights Reserved