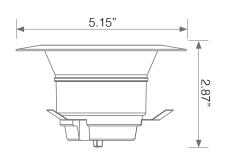

#### **Mechanical Specifications**

| Rating     | Operational Temperature | Inner Box QTY. | Master Box QTY. | Dimensions(in.)     | UPC Code     |
|------------|-------------------------|----------------|-----------------|---------------------|--------------|
| Damp Rated | -4°F - 40°F             | 1 pcs          | 20 pcs          | 5.15"(ø) x 2.87"(H) | 811174035053 |

#### **Product Dimensions**