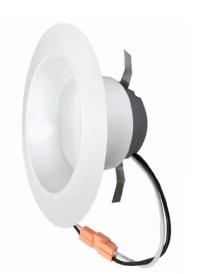

## Model No. DLC4-10W100swj

The Euri Lighting LED 4" commercial downlight features a switch on the unit which allows for adjustment of the color temperature 2700K/3000K/3500K/4000K/5000K. This downlight is made for easy installation in new construction, remodel, and retrofit projects. Its 90+ CRI and frosted lens allow for true color rendering to bring out vivid colors throughout, and glare-free lighting making it ideal for commercial use in retail spaces, hospitals, offices, and airports. Features include: dimming option, 5CCT selectable, damp rated, Title24 and Energy Star.

#### **Mechanical Specifications**

| Rating     | Operational Temperature | Inner Box QTY. | Master Box QTY. | Dimensions(in.)     | UPC Code     |
|------------|-------------------------|----------------|-----------------|---------------------|--------------|
| Damp Rated | -4°F - 40°F             | 1 pcs          | 20 pcs          | 5.15"(ø) x 2.87"(H) | 811174035053 |