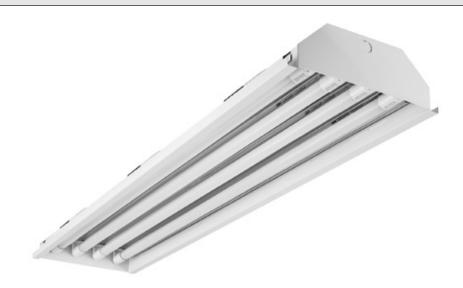

- > Replace 400W HID high bays
- > Rotary lampholders ensure positive lamp retention
- > Suitable for T8 configurations
- > Wiring access plate and knockouts are provided on back
- > Surface, suspended or chain mountable

## 4' Linear 4-lamp T8 Type B Power Either End High Bay Fixture Body