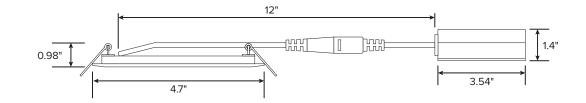

t: Up to 750 Lumens Kelvin: 3000K, 4000K, 5000K CRI: >80 THD: 15% Power Factor: >0.9 Rated Life (hrs): 50,000 Beam Angle: 120°

#### - 120V

Input Voltage: 120 VAC Dimming: Triac Dimmable - MV (120-277V) Input Voltage: 120-277 VAC Dimming: 1-10v Dimmable

PAGE 1 OF 2

#### **Ordering Guide:**





## **LED SLIM DOWNLIGHT** SERIES

**Technical Information** 

#### **Catalog Data:**

| ITEM#                  | WATTS | LUMEN<br>OUTPUT | ADJUSTABLE<br>KELVIN  | INPUT<br>VOLTAGE |
|------------------------|-------|-----------------|-----------------------|------------------|
| ESL-WFR-4-11W-1KA-120V | 11W   | 750             | 3000K - 4000K - 5000K | 120 VAC          |
| ESL-WFR-4-11W-1KA-MV   | 11W   | 750             | 3000K - 4000K - 5000K | 120-277 VAC      |

#### **Product Dimensions:**



#### Installation: