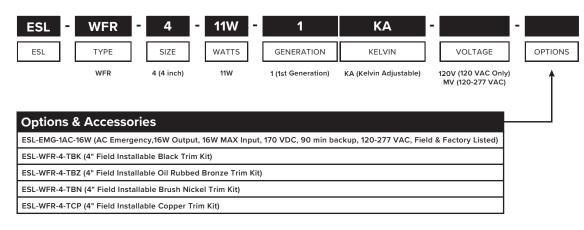

# LED SLIM DOWNLIGHT SERIES

### • • WFR - Round - 4"

#### Technical Data:

Power: 11 Watts Lumen Output: Up to 750 Lumens Kelvin: 3000K, 4000K, 5000K CRI: >80 THD: 15% Power Factor: >0.9 Rated Life (hrs): 50,000 Beam Angle: 120°

#### - 120V

Input Voltage: 120 VAC Dimming: Triac Dimmable - MV (120-277V) Input Voltage: 120-277 VAC Dimming: 1-10v Dimmable

PAGE 1 OF 2

#### **Ordering Guide:**





## **LED SLIM DOWNLIGHT** SERIES

**Technical Information** 

#### **Catalog Data:**

| ITEM#                  | WATTS | LUMEN<br>OUTPUT | ADJUSTABLE<br>KELVIN  | INPUT<br>VOLTAGE |
|------------------------|-------|-----------------|-----------------------|------------------|
| ESL-WFR-4-11W-1KA-120V | 11W   | 750             | 3000K - 4000K - 5000K | 120 VAC          |
| ESL-WFR-4-11W-1KA-MV   | 11W   | 750             | 3000K - 4000K - 5000K | 120-277 VAC      |

#### **Product Dimensions:**



#### Installation: