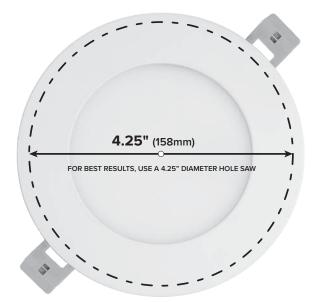

lvin: 3000K, 4000K, 5000K CRI: >80 THD: 15% Power Factor: >0.9 Rated Life (hrs): 50,000 Beam Angle: 120°

#### - 120V

Input Voltage: 120 VAC Dimming: Triac Dimmable - MV (120-277V) Input Voltage: 120-277 VAC Dimming: 1-10v Dimmable

PAGE 1 OF 2

#### **Ordering Guide:**





## **LED SLIM DOWNLIGHT** SERIES

**Technical Information** 

#### **Catalog Data:**

| ITEM#                  | WATTS | LUMEN<br>OUTPUT | ADJUSTABLE<br>KELVIN  | INPUT<br>VOLTAGE |
|------------------------|-------|-----------------|-----------------------|------------------|
| ESL-WFR-4-11W-1KA-120V | 11W   | 750             | 3000K - 4000K - 5000K | 120 VAC          |
| ESL-WFR-4-11W-1KA-MV   | 11W   | 750             | 3000K - 4000K - 5000K | 120-277 VAC      |

#### **Product Dimensions:**



#### Installation: