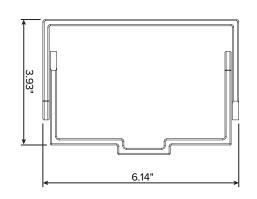

#### STEP 1:

Install Direct Mount Adaptor to pole (Fig 1 & 2). Flat, 4" Round and 5" Round Pole Adaptors available.

**Direct Mount Pole Adaptor** Flat

**Direct Mount Pole Adaptor** 4"

**Direct Mount PoleAdaptor** 5"

#### STEP 2:

Install the ESL Vision Nova Fixture to the Direct Mount Pole Adaptor. (Fig 3). Once the fixture is seated properly onto the Pole Adaptor, tighten the top screw into the Direct Arm Mount (Fig 3). The wiring can be easily accessed by the hinged door on the Direct Arm Mount (Fig 4). Close the wiring door when the connections have been made.