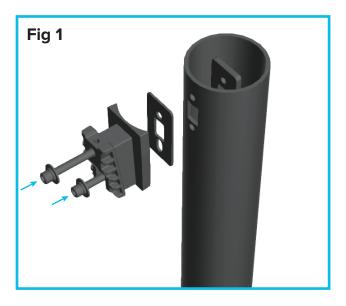

#### STEP 1:

Install Direct Mount Adaptor to pole (Fig 1 & 2). Flat, 4" Round and 5" Round Pole Adaptors available.

**Direct Mount Pole Adaptor** Flat

**Direct Mount Pole Adaptor** 4"

**Direct Mount PoleAdaptor** 5"