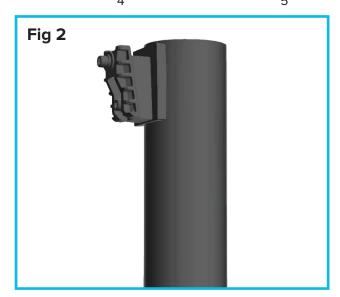

#### STEP 1:

Install Direct Mount Adaptor to pole (Fig 1 & 2). Flat, 4" Round and 5" Round Pole Adaptors available.

**Direct Mount Pole Adaptor** Flat

**Direct Mount Pole Adaptor** 4"

**Direct Mount PoleAdaptor** 5"