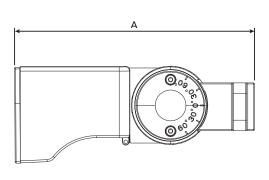

#### STEP 2:

Install the ESL Vision Nova Fixture to the Direct Mount Pole Adaptor. (Fig 3). Once the fixture is seated properly onto the Pole Adaptor, tighten the top screw into the Direct Arm Mount (Fig 3). The wiring can be easily accessed by the hinged door on the Direct Arm Mount (Fig 4). Close the wiring door when the connections have been made.