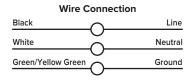

repair unless you are a qualified electrician.

#### STEP 1:

Install Direct Mount Adaptor to pole (Fig 1 & 2). Flat, 4" Round and 5" Round Pole Adaptors available.



**Direct Mount Pole Adaptor** Flat



**Direct Mount Pole Adaptor** 4"



**Direct Mount PoleAdaptor** 5"





#### STEP 2:

Install the ESL Vision Nova Fixture to the Direct Mount Pole Adaptor. (Fig 3). Once the fixture is seated properly onto the Pole Adaptor, tighten the top screw into the Direct Arm Mount (Fig 3). The wiring can be easily accessed by the hinged door on the Direct Arm Mount (Fig 4). Close the wiring door when the connections have been made.





Copyright © 2019 ESL Vision, LLC. All rights reserved. Rev: 07/23/2019





# **LED AREA LIGHT** SERIES



## Nova Series Install Guide

### **WIRING DIAGRAM:**



### **Direct Mount:**





| FLAT | C |
|------|---|
| B"   | B |

| DIRECT              | DIMEN | DIMENSIONS |      |
|---------------------|-------|------------|------|
| MOUNT               | Α     | В          | С    |
| Direct Mount - Flat | 9.18" | 4.88"      | FLAT |
| Direct Mount - 4"   | 9.46" | 4.88"      | Ø 4" |
| Direct Mount - 5"   | 9.38" | 4.88"      | Ø 5" |

### Slip Fitter:







## Yoke Mount:







opyright © 2019 ESL Vision, LLC. All rights reserved. Rev: 07/23/2019