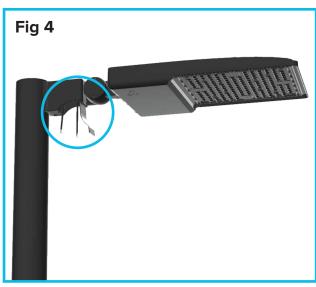

#### STEP 2:

Install the ESL Vision Nova Fixture to the Direct Mount Pole Adaptor. (Fig 3). Once the fixture is seated properly onto the Pole Adaptor, tighten the top screw into the Direct Arm Mount (Fig 3). The wiring can be easily accessed by the hinged door on the Direct Arm Mount (Fig 4). Close the wiring door when the connections have been made.