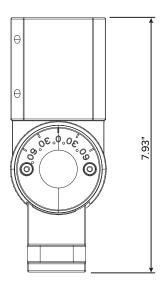

#### STEP 2:

Install the ESL Vision Nova Fixture to the Direct Mount Pole Adaptor. (Fig 3). Once the fixture is seated properly onto the Pole Adaptor, tighten the top screw into the Direct Arm Mount (Fig 3). The wiring can be easily accessed by the hinged door on the Direct Arm Mount (Fig 4). Close the wiring door when the connections have been made.