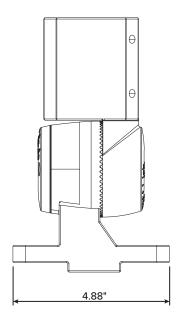

### **Direct Mount:**

| FLAT | C |
|------|---|
| B"   | B |

| DIRECT              | DIMEN | DIMENSIONS |      |
|---------------------|-------|------------|------|
| MOUNT               | Α     | В          | С    |
| Direct Mount - Flat | 9.18" | 4.88"      | FLAT |
| Direct Mount - 4"   | 9.46" | 4.88"      | Ø 4" |
| Direct Mount - 5"   | 9.38" | 4.88"      | Ø 5" |