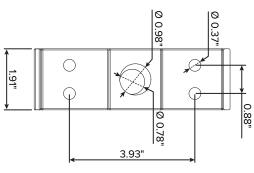

#### STEP 1:

Install Direct Mount Adaptor to pole (Fig 1 & 2). Flat, 4" Round and 5" Round Pole Adaptors available.

**Direct Mount Pole Adaptor** Flat

**Direct Mount Pole Adaptor** 4"

**Direct Mount PoleAdaptor** 5"

#### STEP 2:

Install the ESL Vision Nova Fixture to the Direct Mount Pole Adaptor. (Fig 3). Once the fixture is seated properly onto the Pole Adaptor, tighten the top screw into the Direct Arm Mount (Fig 3). The wiring can be easily accessed by the hinged door on the Direct Arm Mount (Fig 4). Close the wiring door when the connections have been made.