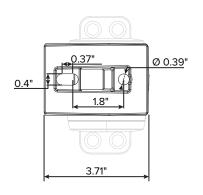

#### STEP 1:

Install Direct Mount Adaptor to pole (Fig 1 & 2). Flat, 4" Round and 5" Round Pole Adaptors available.

**Direct Mount Pole Adaptor** Flat

**Direct Mount Pole Adaptor** 4"

**Direct Mount PoleAdaptor** 5"

### **Direct Mount:**

| FLAT | C |
|------|---|
| B"   | B |

| DIRECT              | DIMEN | DIMENSIONS |      |
|---------------------|-------|------------|------|
| MOUNT               | Α     | В          | С    |
| Direct Mount - Flat | 9.18" | 4.88"      | FLAT |
| Direct Mount - 4"   | 9.46" | 4.88"      | Ø 4" |
| Direct Mount - 5"   | 9.38" | 4.88"      | Ø 5" |