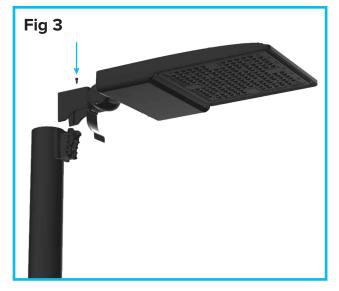

#### STEP 2:

Install the ESL Vision Nova Fixture to the Direct Mount Pole Adaptor. (Fig 3). Once the fixture is seated properly onto the Pole Adaptor, tighten the top screw into the Direct Arm Mount (Fig 3). The wiring can be easily accessed by the hinged door on the Direct Arm Mount (Fig 4). Close the wiring door when the connections have been made.