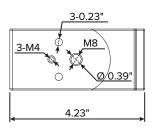

#### STEP 1:

Install Direct Mount Adaptor to pole (Fig 1 & 2). Flat, 4" Round and 5" Round Pole Adaptors available.

**Direct Mount Pole Adaptor** Flat

**Direct Mount Pole Adaptor** 4"

**Direct Mount PoleAdaptor** 5"

#### STEP 2:

Install the ESL Vision Nova Fixture to the Direct Mount Pole Adaptor. (Fig 3). Once the fixture is seated properly onto the Pole Adaptor, tighten the top screw into the Direct Arm Mount (Fig 3). The wiring can be easily accessed by the hinged door on the Direct Arm Mount (Fig 4). Close the wiring door when the connections have been made.