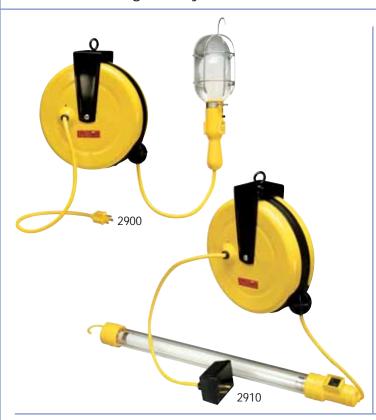

## **FEATURES:**

- Light duty bright yellow cord reel with steel housing
- Ideal for use in machine shops, automotive garages and commercial and light industrial workshops
- · Reel mounts to wall or ceiling
- 2 ft. primary cord with molded-on NEMA 5-15 plug provides wide reach to plug in to nearest receptacle
- Reel comes with incandescent or fluorescent handlamp
- Ratchet lock holds cord at desired position

## 2900 Series Selection Guide

| Cord GA.,<br>#Cond. & Type | Length |          |         |
|----------------------------|--------|----------|---------|
| #16/3 SJT                  | 30′    | 2900     |         |
| #18/2 SJT                  | 40′    |          | 2910    |
| Specifications:            |        |          |         |
| Volts                      |        | 120      | 120     |
| Amps                       |        | 10       | 7       |
| Handlamp:                  |        |          |         |
| Wattage                    |        | 100 watt | 13 watt |
| Switch                     |        | Yes      | Yes     |
| Side Outlet                |        | Yes      |         |