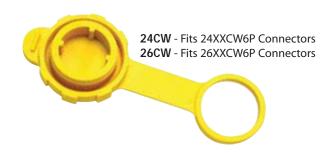

## PERMANTITE® 2 Plug Cover Selection Guide

| Catalog<br>Number | Description                                                                                            |
|-------------------|--------------------------------------------------------------------------------------------------------|
| 15PW              | Male closure cap, for use with 15A Straight Blade<br>& Locking devices and 20A Straight Blade devices. |
| 16CW              | Female replacement cover for CW6P connectors                                                           |
| 24CW              | Female Large replacement cover for CW6P connectors                                                     |
| 26CW              | Female 30 Amp Large replacement cover for CW6P connectors                                              |