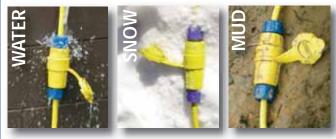

## **FEATURES:**

- Use with Ericson's Perma-Tite® plugs to seal out water, dust and other contaminants and to protect blades from damage when plug is not in-use
- Eight-point rubber tongue and groove sealing system provides environmental protection
- Additional protection provided by a unique internal water/dust wiper
- · Easy to assemble