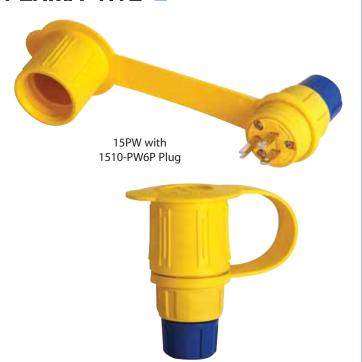

## PERMANTITE® 2 Plug Cover Selection Guide

| Catalog<br>Number | Description                                                                                            |
|-------------------|--------------------------------------------------------------------------------------------------------|
| 15PW              | Male closure cap, for use with 15A Straight Blade<br>& Locking devices and 20A Straight Blade devices. |
| 16CW              | Female replacement cover for CW6P connectors                                                           |
| 24CW              | Female Large replacement cover for CW6P connectors                                                     |
| 26CW              | Female 30 Amp Large replacement cover for CW6P connectors                                              |