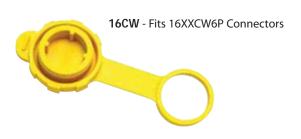

## PERMANTITE® 2 Plug Cover Selection Guide

| Catalog<br>Number | Description                                                                                            |
|-------------------|--------------------------------------------------------------------------------------------------------|
| 15PW              | Male closure cap, for use with 15A Straight Blade<br>& Locking devices and 20A Straight Blade devices. |
| 16CW              | Female replacement cover for CW6P connectors                                                           |
| 24CW              | Female Large replacement cover for CW6P connectors                                                     |
| 26CW              | Female 30 Amp Large replacement cover for CW6P connectors                                              |