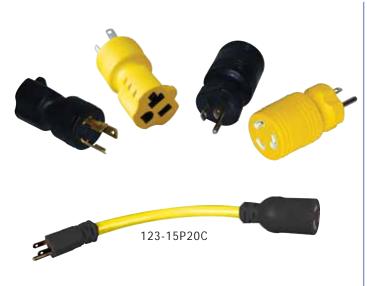

## **NEMA Configuration Adapters**

Now make quick, secure connections between straight-blade and locking plugs and connectors with Ericson's NEMA configuration adapters.

## **NEMA Configuration Adapters Selection Guide**

| Catalog<br>Number | NEMA<br>Configuration |                                          | Description                                                 |
|-------------------|-----------------------|------------------------------------------|-------------------------------------------------------------|
|                   | Male                  | Female                                   | ·                                                           |
| 1705              |                       |                                          | Male 15A, 125V twist (L5-15P) to 20A, 125V straight (5-20R) |
| 1712              |                       |                                          | Male 15A, 125V straight (5-15P) to 15A, 125V twist (L5-15R) |
| 1740              | (7)                   | () () () () () () () () () () () () () ( | Male 20A, 125V twist (L5-20P) to 20A, 125V straight (5-20R) |
| 1744              | (R)                   |                                          | Male 15A, 125V straight (5-15P) to 20A, 125V twist (L5-20R) |
| 123-15P20C        |                       |                                          | Male 15A, 125V straight (5-15P) to 20A, 125V twist (L5-20R) |