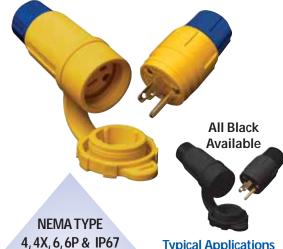

## PERMAITITE® 2 Plugs and Connectors

Perma-Tite®2 plugs and connectors are engineered and manufactured to the highest quality standards to provide the ultimate in electrical service and protection. They are designed and proven to do their best under the worst conditions in a broad array of the most severe food processing, industrial, marine, construction and petro-chemical work environments.

- UL Listed & CSA Certified, some ETL Listed
- Tongue & groove sealing system provides environmental protection of: NEMA Type 4, 4X, 6, 6P & IP67
- Devices resist high-pressure hose down of 1,500 psi.
- Plug & Connector bodies made with PBT chosen for its high resistance to moisture absorption, high voltage arcing and carbon tracking
- Keyed body and cover for easy alignment/assembly
- Color coded sealing bushings are provided to fit a variety of cord diameters
- Removable/replaceable self-retained sealing cap provided with connector to keep out contaminants when not in use
- Nickel plated blades for corrosion resistance
- Transparent back-plate makes for quick visual wiring checks
- Ericson's new brilliant Blue and Radiant Yellow High Visibility Dual Color Safety System symbolizes that legendary Ericson Quality

- Excels in demanding outdoor & in-plant environments
- Resists hose directed water, the entry of water during prolonged submersion at a limited depth & damage from external ice formation

### **Typical Applications**

- Food processing
- Pulp and paper mills
- · Refineries and Petro Chem Facilities
- Ship yards
- Utilities
- Marine

Rugged thermoplastic polyester

body in plug and connector.