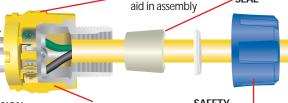

We set industry standards with this design with no exposed current carrying parts.

FINGER GRIPS Non-slip finger grips

**SEAL** 

## CORROSION RESISTANT ASSEMBLY SCREWS

Stainless double lead assembly screws made for plastics exclusively to insure fast assembly and withstand high torque and pullout

**PBT BODY** 

EIGHT POINT SEALING

Unique rubber to rubber tongue and groove eight point seal-tite system when mated.

#### CORROSION RESISTANT NICKEL **PLATED BLADES**

Current carrying blades and contacts of high conductivity copper alloy with nickel plating for corrosion resistance.

#### **SAFETY** COMPRESSION **CORD GRIP**

Non-conductive, long life rugged PBT, powerful cord grip, unique design accepts a variety of wire sizes with no crushing and no inserts to change or add.

**Note:** Add - BLK for all black as available.