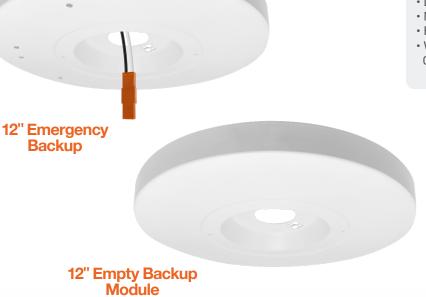

# 7" / 12" Slimline **Emergency Backup** & Empty Module

The new EnVision SlimLine disk can be used in new construction and remodel applications. With the integration of edge-lit technology, driverless AC LED technology, and full dimmability, EnVision has created the most advanced disk on the market. It features two disk sizes (round or square), a slim width of 5/8", and is designed to be a one of a kind in the LED market.

**Product** Size/Shape/Watts SLDSKR 2

1 Product

SLDSKR Slimline Backup Module

2 Size/Shape/Watts

7-EMB-UNV 12-EMB-UNV 7-EMB-EMPTY-UNV 12-EMB-EMPTY-UNV

7" 15W / 1000lm 12" 22W / 1450lm 7" Empty Backup 12" Empty Backup