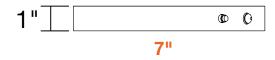

es two disk sizes (round or square), a slim width of 5/8", and is designed to be a one of a kind in the LED market.

### **Applications:**

- · Remodel and New Construction
- J-Box Installation: 30 or 40

#### **Product Information:**

- 24-Hour recharge time
- Instant-On
- Test button to verify battery
- 90 minute emergency mode
- Lithium-ion battery chemistry
- · No hazardous materials
- Full brightness backup power
- · Works with triac and 120-277V 0-10V dimmable versions



**Product** Size/Shape/Watts SLDSKR 2

1 Product

SLDSKR Slimline Backup Module

2 Size/Shape/Watts

7-EMB-UNV 12-EMB-UNV 7-EMB-EMPTY-UNV 12-EMB-EMPTY-UNV

7" 15W / 1000lm 12" 22W / 1450lm 7" Empty Backup 12" Empty Backup

Specs and model numbers are subject to change with or without notice.



## **DIMENSIONS**









## **FEATURES**