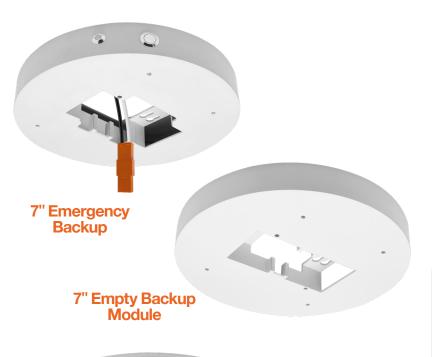

# 7" / 12" Slimline **Emergency Backup** & Empty Module

The new EnVision SlimLine disk can be used in new construction and remodel applications. With the integration of edge-lit technology, driverless AC LED technology, and full dimmability, EnVision has created the most advanced disk on the market. It features two disk sizes (round or square), a slim width of 5/8", and is designed to be a one of a kind in the LED market.

**Product** Size/Shape/Watts SLDSKR 2

1 Product

SLDSKR Slimline Backup Module

2 Size/Shape/Watts

7-EMB-UNV 12-EMB-UNV 7-EMB-EMPTY-UNV 12-EMB-EMPTY-UNV

7" 15W / 1000lm 12" 22W / 1450lm 7" Empty Backup 12" Empty Backup