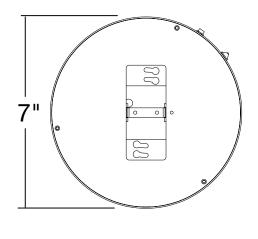

ures two disk sizes (round or square), a slim width of 5/8", and is designed to be a one of a kind in the LED market.

### **Applications:**

- · Remodel and New Construction
- J-Box Installation: 30 or 40

#### **Product Information:**

- 24-Hour recharge time
- Instant-On
- Test button to verify battery
- 90 minute emergency mode
- Lithium-ion battery chemistry
- · No hazardous materials
- Full brightness backup power
- · Works with triac and 120-277V 0-10V dimmable versions



**Product** Size/Shape/Watts SLDSKR 2

1 Product

SLDSKR Slimline Backup Module

2 Size/Shape/Watts

7-EMB-UNV 12-EMB-UNV 7-EMB-EMPTY-UNV 12-EMB-EMPTY-UNV

7" 15W / 1000lm 12" 22W / 1450lm 7" Empty Backup 12" Empty Backup

Specs and model numbers are subject to change with or without notice.



## **DIMENSIONS**









## **FEATURES**