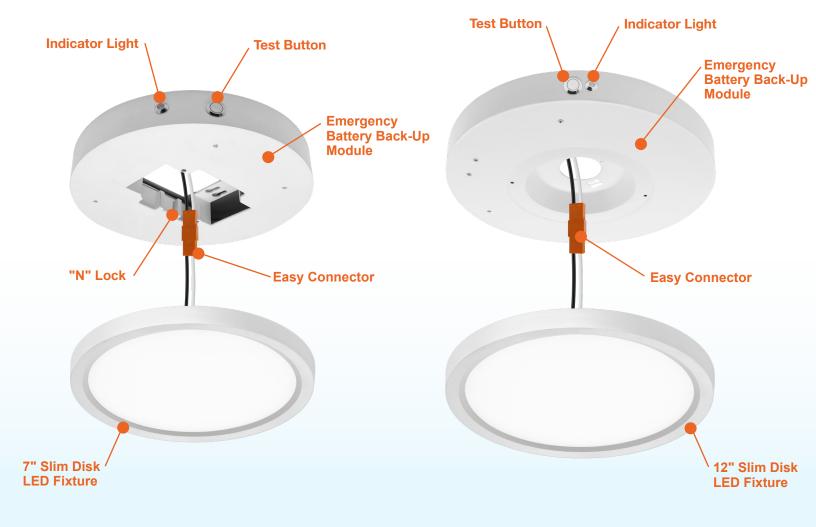

## **FEATURES**

# 7" / 12" Slimline **Emergency Backup** & Empty Module

The new EnVision SlimLine disk can be used in new construction and remodel applications. With the integration of edge-lit technology, driverless AC LED technology, and full dimmability, EnVision has created the most advanced disk on the market. It features two disk sizes (round or square), a slim width of 5/8", and is designed to be a one of a kind in the LED market.

#### **Product Information:**

- 24-Hour recharge time
- Instant-On
- Test button to verify battery
- 90 minute emergency mode
- Lithium-ion battery chemistry
- · No hazardous materials
- Full brightness backup power
- · Works with triac and 120-277V 0-10V dimmable versions