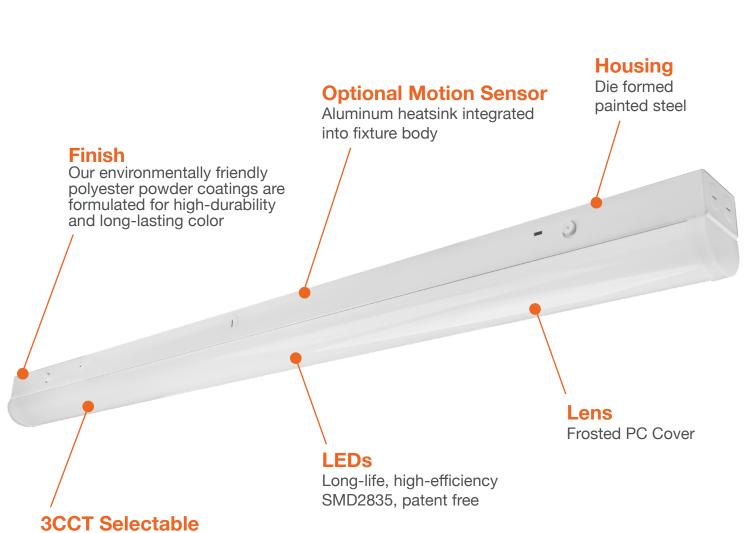

#### **Product Information:**

- Environmental friendly polyester powder coated
- · Die formed painted steel
- 50,000-hour LED lifespan based on IES LM-90 results
- Suitable for Damp Location

Optional Suspension Kit (MSK-SK) Suspends up to 3 Feet

### **FEATURES**

Choose between 3 different color temps in one single fixture Selectable color temps: 3000K/4000K/5000K