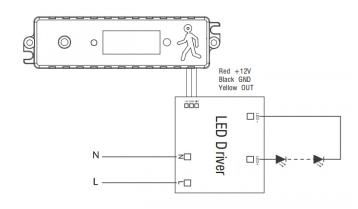

#### **MOTION SENSOR FEATURES**

LEVEL

DIMMING

#### **MOTION SENSOR PHOTOMETRICS**

With sufficient daylight, even when motion detected, light remains OFF. With insufficient daylight, when motion detected, light ON.