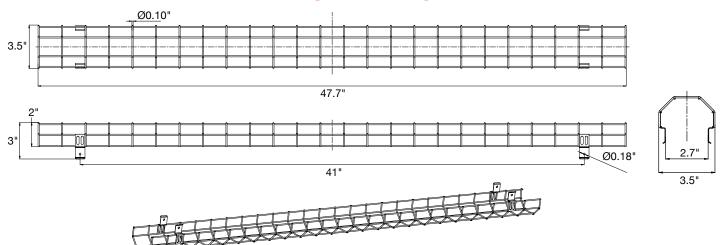

### **ACCESSORIES FOR RST FIXTURES**

| Model        | Description                               |
|--------------|-------------------------------------------|
| RST-SM-CN    | Surface Mount Linkable Bracket            |
| RST-PDM-CN   | Pendant Mount Linkable Bracket            |
| RST-2FT-WG   | 2ft Long Wire Guard for 2ft RST           |
| RST-4FT-WG   | 4ft Long Wire Guard, use 2 pieces for 8ft |
| SK-9FT-ADJ-2 | 9ft Suspension Kit Adjustable             |

## **WIRE GUARDS**

**RST-2FT-WG** 

**RST-4FT-WG** 