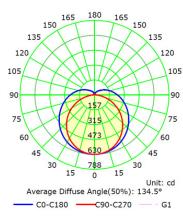

LED-RST-8FT-3M60W-TRI-BMS-EMB | 8 FT Round Strip LED Light 3CCT with Emergency Backup + Bi Level |

### **DIMENSIONS**





#### **MOTION SENSOR FEATURES**













LEVEL



DIMMING





# **Ceiling Mounted** 4m 13.12ft



**Suspension Kit** 



### **ACCESSORIES FOR RST FIXTURES**

| Model        | Description                               |
|--------------|-------------------------------------------|
| RST-SM-CN    | Surface Mount Linkable Bracket            |
| RST-PDM-CN   | Pendant Mount Linkable Bracket            |
| RST-2FT-WG   | 2ft Long Wire Guard for 2ft RST           |
| RST-4FT-WG   | 4ft Long Wire Guard, use 2 pieces for 8ft |
| SK-9FT-ADJ-2 | 9ft Suspension Kit Adjustable             |



## **ENVISION LED** 2" / 4" / 8" Round Strip LED Light

### FIXTURE PHOTOMETRICS





#### **2FT Photometrics**





**4FT Photometrics** 



#### **MOTION SENSOR PHOTOMETRICS**

With sufficient daylight, even when motion detected, light remains OFF. With insufficient daylight, when motion detected, light ON.



# **ENVISION LED** 2" / 4" / 8" Round Strip LED Light

## **WIRE GUARDS**

**RST-2FT-WG** 







**RST-4FT-WG**