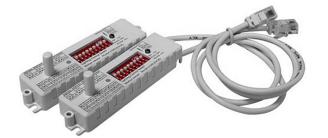

#### **MOTION SENSOR FEATURES**

LEVEL

DIMMING

#### **MOTION SENSOR PHOTOMETRICS**

With sufficient daylight, even when motion detected, light remains OFF. With insufficient daylight, when motion detected, light ON.