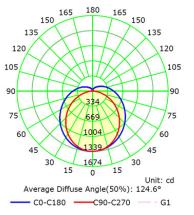

8 FT Round Strip LED Light 3CCT with Emergency Backup + Bi Level |

### **DIMENSIONS**





#### **MOTION SENSOR FEATURES**













LEVEL



DIMMING





# **Ceiling Mounted** 4m 13.12ft



**Suspension Kit** 



### **ACCESSORIES FOR RST FIXTURES**

| Model        | Description                               |
|--------------|-------------------------------------------|
| RST-SM-CN    | Surface Mount Linkable Bracket            |
| RST-PDM-CN   | Pendant Mount Linkable Bracket            |
| RST-2FT-WG   | 2ft Long Wire Guard for 2ft RST           |
| RST-4FT-WG   | 4ft Long Wire Guard, use 2 pieces for 8ft |
| SK-9FT-ADJ-2 | 9ft Suspension Kit Adjustable             |



## **ENVISION LED** 2" / 4" / 8" Round Strip LED Light

### FIXTURE PHOTOMETRICS





#### **2FT Photometrics**





**4FT Photometrics** 



#### **MOTION SENSOR PHOTOMETRICS**

With sufficient daylight, even when motion detected, light remains OFF. With insufficient daylight, when motion detected, light ON.



# **ENVISION LED** 2" / 4" / 8" Round Strip LED Light

## **WIRE GUARDS**

**RST-2FT-WG** 







**RST-4FT-WG**