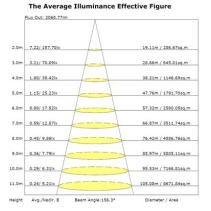

D-RST-8FT-3M60W-TRI-BMS-EMB | 8 FT Round Strip LED Light 3CCT with Emergency Backup + Bi Level |

### **DIMENSIONS**





#### **MOTION SENSOR FEATURES**













LEVEL



DIMMING





# **Ceiling Mounted** 4m 13.12ft



**Suspension Kit** 



### **ACCESSORIES FOR RST FIXTURES**

| Model        | Description                               |
|--------------|-------------------------------------------|
| RST-SM-CN    | Surface Mount Linkable Bracket            |
| RST-PDM-CN   | Pendant Mount Linkable Bracket            |
| RST-2FT-WG   | 2ft Long Wire Guard for 2ft RST           |
| RST-4FT-WG   | 4ft Long Wire Guard, use 2 pieces for 8ft |
| SK-9FT-ADJ-2 | 9ft Suspension Kit Adjustable             |



## **ENVISION LED** 2" / 4" / 8" Round Strip LED Light

### FIXTURE PHOTOMETRICS





#### **2FT Photometrics**





**4FT Photometrics** 



#### **MOTION SENSOR PHOTOMETRICS**

With sufficient daylight, even when motion detected, light remains OFF. With insufficient daylight, when motion detected, light ON.



# **ENVISION LED** 2" / 4" / 8" Round Strip LED Light

## **WIRE GUARDS**

**RST-2FT-WG** 







**RST-4FT-WG**