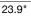

### **DIMENSIONS**

### **ACCESSORIES FOR RST FIXTURES**

| Model        | Description                               |
|--------------|-------------------------------------------|
| RST-SM-CN    | Surface Mount Linkable Bracket            |
| RST-PDM-CN   | Pendant Mount Linkable Bracket            |
| RST-2FT-WG   | 2ft Long Wire Guard for 2ft RST           |
| RST-4FT-WG   | 4ft Long Wire Guard, use 2 pieces for 8ft |
| SK-9FT-ADJ-2 | 9ft Suspension Kit Adjustable             |

## **WIRE GUARDS**

**RST-2FT-WG** 

**RST-4FT-WG** 