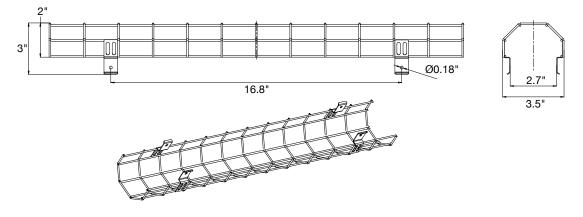

### **DIMENSIONS**

### **ACCESSORIES FOR RST FIXTURES**

| Model        | Description                               |
|--------------|-------------------------------------------|
| RST-SM-CN    | Surface Mount Linkable Bracket            |
| RST-PDM-CN   | Pendant Mount Linkable Bracket            |
| RST-2FT-WG   | 2ft Long Wire Guard for 2ft RST           |
| RST-4FT-WG   | 4ft Long Wire Guard, use 2 pieces for 8ft |
| SK-9FT-ADJ-2 | 9ft Suspension Kit Adjustable             |

## **WIRE GUARDS**

**RST-2FT-WG** 

**RST-4FT-WG** 