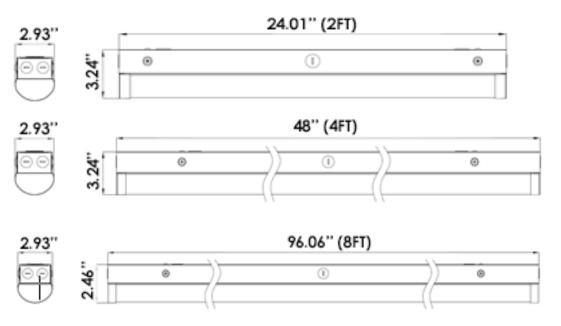

| 4 FT Round Strip LED Light 3CCT                                  |
| LED-RST-4FT-3M40W-TRI-BMS     | 4 FT Round Strip LED Light 3CCT with Bi-Level Motion Sensor      |
| LED-RST-4FT-3M40W-TRI-EMB     | 4 FT Round Strip LED Light 3CCT with Emergency Backup            |
| LED-RST-4FT-3M40W-TRI-BMS-EMB | 4 FT Round Strip LED Light 3CCT with Emergency Backup + Bi Level |
| LED-RST-8FT-3M60W-TRI         | 8 FT Round Strip LED Light 3CCT                                  |
| LED-RST-8FT-3M60W-TRI-BMS     | 8 FT Round Strip LED Light 3CCT with Bi-Level Motion Sensor      |
| LED-RST-8FT-3M60W-TRI-EMB     | 8 FT Round Strip LED Light 3CCT with Emergency Backup            |
| LED-RST-8FT-3M60W-TRI-BMS-EMB | 8 FT Round Strip LED Light 3CCT with Emergency Backup + Bi Level |

### **DIMENSIONS**





#### **MOTION SENSOR FEATURES**













LEVEL



DIMMING





# **Ceiling Mounted** 4m 13.12ft



**Suspension Kit** 



### **ACCESSORIES FOR RST FIXTURES**

| Model        | Description                               |
|--------------|-------------------------------------------|
| RST-SM-CN    | Surface Mount Linkable Bracket            |
| RST-PDM-CN   | Pendant Mount Linkable Bracket            |
| RST-2FT-WG   | 2ft Long Wire Guard for 2ft RST           |
| RST-4FT-WG   | 4ft Long Wire Guard, use 2 pieces for 8ft |
| SK-9FT-ADJ-2 | 9ft Suspension Kit Adjustable             |



## **ENVISION LED** 2" / 4" / 8" Round Strip LED Light

### FIXTURE PHOTOMETRICS





#### **2FT Photometrics**





**4FT Photometrics** 



#### **MOTION SENSOR PHOTOMETRICS**

With sufficient dayligh