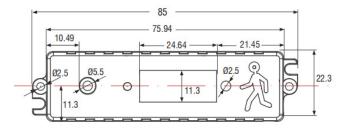

|
| LED-RST-4FT-3M40W-TRI-BMS     | 4 FT Round Strip LED Light 3CCT with Bi-Level Motion Sensor      |
| LED-RST-4FT-3M40W-TRI-EMB     | 4 FT Round Strip LED Light 3CCT with Emergency Backup            |
| LED-RST-4FT-3M40W-TRI-BMS-EMB | 4 FT Round Strip LED Light 3CCT with Emergency Backup + Bi Level |
| LED-RST-8FT-3M60W-TRI         | 8 FT Round Strip LED Light 3CCT                                  |
| LED-RST-8FT-3M60W-TRI-BMS     | 8 FT Round Strip LED Light 3CCT with Bi-Level Motion Sensor      |
| LED-RST-8FT-3M60W-TRI-EMB     | 8 FT Round Strip LED Light 3CCT with Emergency Backup            |
| LED-RST-8FT-3M60W-TRI-BMS-EMB | 8 FT Round Strip LED Light 3CCT with Emergency Backup + Bi Level |

### **DIMENSIONS**





#### **MOTION SENSOR FEATURES**













LEVEL



DIMMING





# **Ceiling Mounted** 4m 13.12ft



**Suspension Kit** 



### **ACCESSORIES FOR RST FIXTURES**

| Model        | Description                               |
|--------------|-------------------------------------------|
| RST-SM-CN    | Surface Mount Linkable Bracket            |
| RST-PDM-CN   | Pendant Mount Linkable Bracket            |
| RST-2FT-WG   | 2ft Long Wire Guard for 2ft RST           |
| RST-4FT-WG   | 4ft Long Wire Guard, use 2 pieces for 8ft |
| SK-9FT-ADJ-2 | 9ft Suspension Kit Adjustable             |



## **ENVISION LED** 2" / 4" / 8" Round Strip LED Light

### FIXTURE PHOTOMETRICS





#### **2FT Photometrics**





**4FT Photometrics** 



#### **MOTION SENSOR PHOTOMETRICS**

With sufficient daylight, even when motion detected, light rem