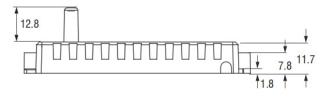

|
| LED-RST-4FT-3M40W-TRI-BMS     | 4 FT Round Strip LED Light 3CCT with Bi-Level Motion Sensor      |
| LED-RST-4FT-3M40W-TRI-EMB     | 4 FT Round Strip LED Light 3CCT with Emergency Backup            |
| LED-RST-4FT-3M40W-TRI-BMS-EMB | 4 FT Round Strip LED Light 3CCT with Emergency Backup + Bi Level |
| LED-RST-8FT-3M60W-TRI         | 8 FT Round Strip LED Light 3CCT                                  |
| LED-RST-8FT-3M60W-TRI-BMS     | 8 FT Round Strip LED Light 3CCT with Bi-Level Motion Sensor      |
| LED-RST-8FT-3M60W-TRI-EMB     | 8 FT Round Strip LED Light 3CCT with Emergency Backup            |
| LED-RST-8FT-3M60W-TRI-BMS-EMB | 8 FT Round Strip LED Light 3CCT with Emergency Backup + Bi Level |

### **DIMENSIONS**





#### **MOTION SENSOR FEATURES**













LEVEL



DIMMING





# **Ceiling Mounted** 4m 13.12ft



**Suspension Kit** 



### **ACCESSORIES FOR RST FIXTURES**

| Model        | Description                               |
|--------------|-------------------------------------------|
| RST-SM-CN    | Surface Mount Linkable Bracket            |
| RST-PDM-CN   | Pendant Mount Linkable Bracket            |
| RST-2FT-WG   | 2ft Long Wire Guard for 2ft RST           |
| RST-4FT-WG   | 4ft Long Wire Guard, use 2 pieces for 8ft |
| SK-9FT-ADJ-2 | 9ft Suspension Kit Adjustable             |



## **ENVISION LED** 2" / 4" / 8" Round Strip LED Light

### FIXTURE PHOTOMETRICS





#### **2FT Photometrics**





**4FT Photometrics** 



#### **MOTION SENSOR PHOTOMETRICS**

With sufficient daylight, even when motion detected, light remains OFF. With insufficient