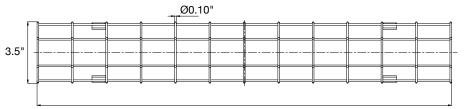

|
|--------------|-------------------------------------------|
| RST-SM-CN    | Surface Mount Linkable Bracket            |
| RST-PDM-CN   | Pendant Mount Linkable Bracket            |
| RST-2FT-WG   | 2ft Long Wire Guard for 2ft RST           |
| RST-4FT-WG   | 4ft Long Wire Guard, use 2 pieces for 8ft |
| SK-9FT-ADJ-2 | 9ft Suspension Kit Adjustable             |



## **ENVISION LED** 2" / 4" / 8" Round Strip LED Light

### FIXTURE PHOTOMETRICS





#### **2FT Photometrics**





**4FT Photometrics** 



#### **MOTION SENSOR PHOTOMETRICS**

With sufficient daylight, even when motion detected, light remains OFF. With insufficient daylight, when motion detected, light ON.



# **ENVISION LED** 2" / 4" / 8" Round Strip LED Light

## **WIRE GUARDS**

**RST-2FT-WG** 







**RST-4FT-WG**