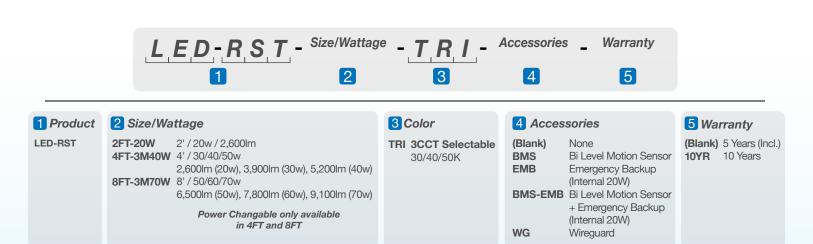

#### **Single Wattage**

| Trim Model                    | Description                                                      |
|-------------------------------|------------------------------------------------------------------|
| LED-RST-2FT-3M40W-TRI         | 2 FT Round Strip LED Light 3CCT                                  |
| LED-RST-2FT-3M40W-TRI-BMS     | 2 FT Round Strip LED Light 3CCT with Bi-Level Motion Sensor      |
| LED-RST-2FT-3M40W-TRI-EMB     | 2 FT Round Strip LED Light 3CCT with Emergency Backup            |
| LED-RST-2FT-3M40W-TRI-BMS-EMB | 2 FT Round Strip LED Light 3CCT with Emergency Backup + Bi Level |

#### **3-Power and 3CCT Selectable**

| Trim Model                    | Description                                                      |
|-------------------------------|------------------------------------------------------------------|
| LED-RST-4FT-3M40W-TRI         | 4 FT Round Strip LED Light 3CCT                                  |
| LED-RST-4FT-3M40W-TRI-BMS     | 4 FT Round Strip LED Light 3CCT with Bi-Level Motion Sensor      |
| LED-RST-4FT-3M40W-TRI-EMB     | 4 FT Round Strip LED Light 3CCT with Emergency Backup            |
| LED-RST-4FT-3M40W-TRI-BMS-EMB | 4 FT Round Strip LED Light 3CCT with Emergency Backup + Bi Level |
| LED-RST-8FT-3M60W-TRI         | 8 FT Round Strip LED Light 3CCT                                  |
| LED-RST-8FT-3M60W-TRI-BMS     | 8 FT Round Strip LED Light 3CCT with Bi-Level Motion Sensor      |
| LED-RST-8FT-3M60W-TRI-EMB     | 8 FT Round Strip LED Light 3CCT with Emergency Backup            |
| LED-RST-8FT-3M60W-TRI-BMS-EMB | 8 FT Round Strip LED Light 3CCT with Emergency Backup + Bi Level |