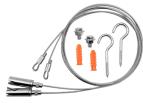

#### **Product Information:**

- Environmental friendly polyester powder coated
- · Die formed painted steel
- 50,000-hour LED lifespan based on IES LM-90 results
- Suitable for Damp Location

Optional Suspension Kit (MSK-SK) Suspends up to 3 Feet

### **ACCESSORIES FOR RST FIXTURES**

| Model        | Description                               |
|--------------|-------------------------------------------|
| RST-SM-CN    | Surface Mount Linkable Bracket            |
| RST-PDM-CN   | Pendant Mount Linkable Bracket            |
| RST-2FT-WG   | 2ft Long Wire Guard for 2ft RST           |
| RST-4FT-WG   | 4ft Long Wire Guard, use 2 pieces for 8ft |
| SK-9FT-ADJ-2 | 9ft Suspension Kit Adjustable             |