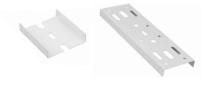

### **ACCESSORIES FOR RST FIXTURES**

| Model        | Description                               |
|--------------|-------------------------------------------|
| RST-SM-CN    | Surface Mount Linkable Bracket            |
| RST-PDM-CN   | Pendant Mount Linkable Bracket            |
| RST-2FT-WG   | 2ft Long Wire Guard for 2ft RST           |
| RST-4FT-WG   | 4ft Long Wire Guard, use 2 pieces for 8ft |
| SK-9FT-ADJ-2 | 9ft Suspension Kit Adjustable             |