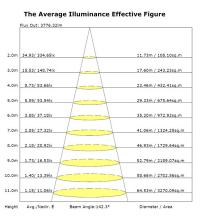

FT Round Strip LED Light 3CCT with Emergency Backup + Bi Level |

### **DIMENSIONS**





#### **MOTION SENSOR FEATURES**













LEVEL



DIMMING





# **Ceiling Mounted** 4m 13.12ft



**Suspension Kit** 



### **ACCESSORIES FOR RST FIXTURES**

| Model        | Description                               |
|--------------|-------------------------------------------|
| RST-SM-CN    | Surface Mount Linkable Bracket            |
| RST-PDM-CN   | Pendant Mount Linkable Bracket            |
| RST-2FT-WG   | 2ft Long Wire Guard for 2ft RST           |
| RST-4FT-WG   | 4ft Long Wire Guard, use 2 pieces for 8ft |
| SK-9FT-ADJ-2 | 9ft Suspension Kit Adjustable             |



## **ENVISION LED** 2" / 4" / 8" Round Strip LED Light

### FIXTURE PHOTOMETRICS





#### **2FT Photometrics**





**4FT Photometrics** 



#### **MOTION SENSOR PHOTOMETRICS**

With sufficient daylight, even when motion detected, light remains OFF. With insufficient daylight, when motion detected, light ON.



# **ENVISION LED** 2" / 4" / 8" Round Strip LED Light

## **WIRE GUARDS**

**RST-2FT-WG** 







**RST-4FT-WG**