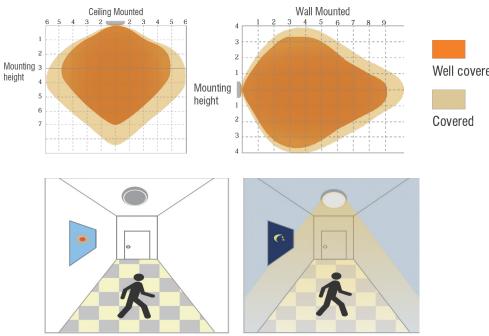

#### **MOTION SENSOR PHOTOMETRICS**

With sufficient daylight, even when motion detected, light remains OFF. With insufficient daylight, when motion detected, light ON.

#### **MOTION SENSOR FEATURES**

LEVEL

DIMMING