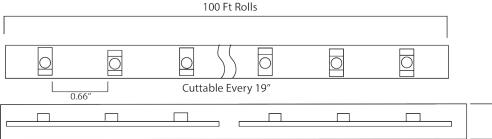

## 120V STRIPLIGHT LUX

The EnVision LUX 120V driverless striplight outperforms the standard 120V striplights in the market with the integration of copper wiring for increased stability and a 10MM thick motherboard for better heat dissipation. The LUX striplight is available in rolls of 100 feet and is cuttable every 19 inches. Use the striplight to illuminate indoor accents and outdoor landscaping.