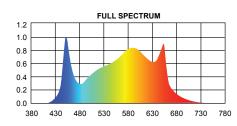

#### FULL SPECTRUM

# 660W

| OPTICAL    | Input Power (Tolerance: ±10%                   | 960W                                                    |
|------------|------------------------------------------------|---------------------------------------------------------|
|            | Photosynthetic photon flux<br>(Tolerance: ±10% | 1716 µmols                                              |
|            | Luminous Efficacy (Tolerance: -5%)             | 2.6 µmol/J                                              |
|            | Viewing Angle (Tolerance: ±10%                 | 120°                                                    |
|            | Spectrum                                       | Full Spectrum<br>Greenhouse Spectrum<br>Indoor Spectrum |
|            | CRI                                            | >80                                                     |
| ELECTRICAL | Input Voltage                                  | 120-277VAC 50/60Hz                                      |
|            | PF                                             | ≥0.9                                                    |
|            | THD                                            | ≤20%                                                    |
|            | Driver Brand                                   | China brand driver                                      |
|            | Driver Surge Protection                        | L/N-PE: 10kV, L-N: 5kV                                  |
|            | Dimming                                        | 0-10V Dimming Standard                                  |
| MATERIALS  | LED Brand                                      | China brand LEDs (White, Red)                           |
|            | Housing                                        | Aluminum Alloy                                          |
|            | Housing Color                                  | Silver                                                  |
|            | Waterproof Rating                              | Damp                                                    |
| OTHERS     | Operating Temperature                          | -40 to 50                                               |
|            | Operating Humidity                             | 10 -90 RH                                               |
|            | Storage Temperature                            | -40 to 80                                               |
|            | Storage Humidity                               | 10 -95 RH                                               |
|            | Warranty Time                                  | 5 Year Warranty                                         |

## 960W

| OPTICAL    | Input Power (Tolerance: ±10%                   | 960W                                                    |
|------------|------------------------------------------------|---------------------------------------------------------|
|            | Photosynthetic photon flux<br>(Tolerance: ±10% | 2596 µmols                                              |
|            | Luminous Efficacy (Tolerance: -5%)             | 2.6 µmol/J                                              |
|            | Viewing Angle (Tolerance: ±10%                 | 120°                                                    |
|            | Spectrum                                       | Full Spectrum<br>Greenhouse Spectrum<br>Indoor Spectrum |
|            | CRI                                            | >80                                                     |
| ELECTRICAL | Input Voltage                                  | 120-277VAC 50/60Hz                                      |
|            | PF                                             | ≥0.9                                                    |
|            | THD                                            | ≤20%                                                    |
|            | Driver Brand                                   | China brand driver                                      |
|            | Driver Surge Protection                        | L/N-PE: 10kV, L-N: 5kV                                  |
|            | Dimming                                        | 0-10V Dimming Standard                                  |
| MATERIALS  | LED Brand                                      | China brand LEDs (White, Red)                           |
|            | Housing                                        | Aluminum Alloy                                          |
|            | Housing Color                                  | Silver                                                  |
|            | Waterproof Rating                              | Damp                                                    |
| OTHERS     | Operating Temperature                          | -40 to 50                                               |
|            | Operating Humidity                             | 10 -90 RH                                               |
|            | Storage Temperature                            | -40 to 80                                               |
|            | Storage Humidity                               | 10 -95 RH                                               |
|            | Warranty Time                                  | 5 Year Warranty                                         |