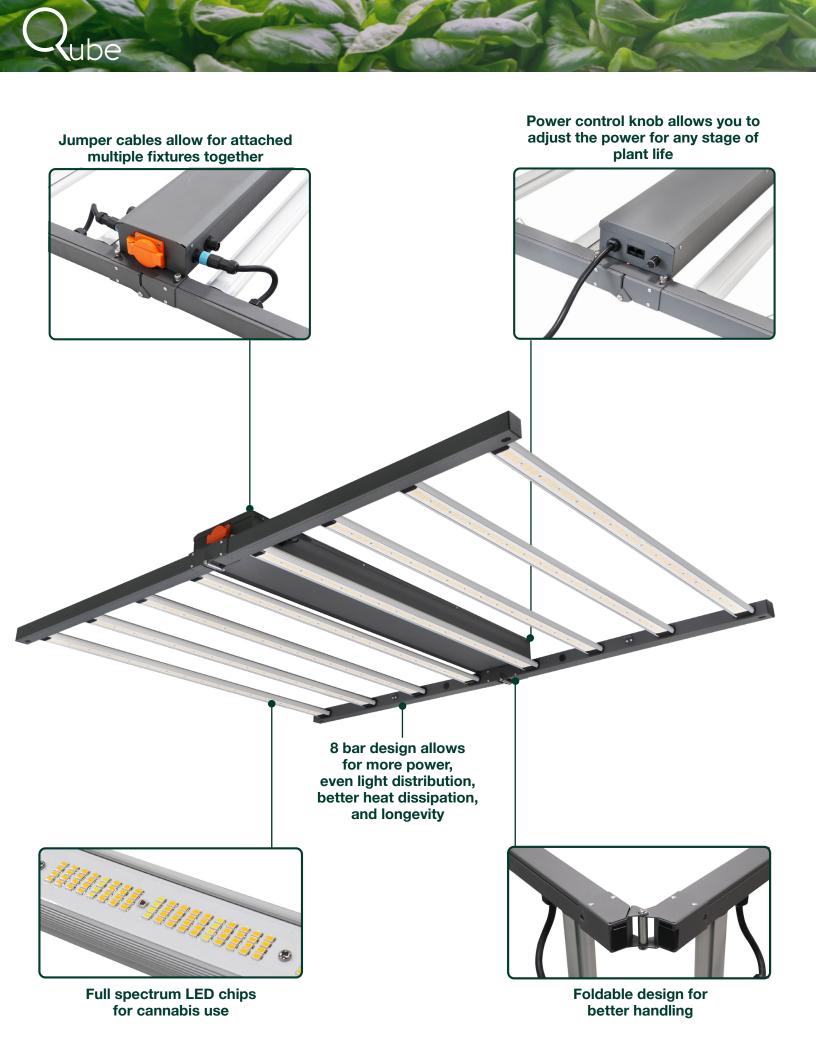

#### **FEATURES**

- · Adjust power for any stage of plant life
- Linkable connector to daisy chain multiple lights included
- 10 foot power cord
- 6 foot suspension kit included
- Energy saving LED technology
- Features 8 LED bars compared to industry standard of 6
- · Ideal for cannabis growing use

- 🗲 INPUT: AUT0 120-277V
- IP65 RATED
- **I FULL SPECTRUM LED**

- BUILT-IN POWER CONTROL KNOB
- 0-10V DIMMABLE FOR CONTROL COMPATIBILITY

Specs and model numbers are subject to change with or without notice