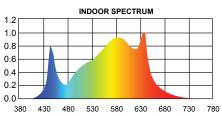

|
|            | Waterproof Rating                              | Damp                                                    |
| OTHERS     | Operating Temperature                          | -40 to 50                                               |
|            | Operating Humidity                             | 10 -90 RH                                               |
|            | Storage Temperature                            | -40 to 80                                               |
|            | Storage Humidity                               | 10 -95 RH                                               |
|            | Warranty Time                                  | 5 Year Warranty                                         |

### **SPECTRUM**







## 960W

| OPTICAL    | Input Power (Tolerance: ±10%                   | 960W                                                    |
|------------|------------------------------------------------|---------------------------------------------------------|
|            | Photosynthetic photon flux<br>(Tolerance: ±10% | 2596 µmols                                              |
|            | Luminous Efficacy (Tolerance: -5%)             | 2.6 µmol/J                                              |
|            | Viewing Angle (Tolerance: ±10%                 | 120°                                                    |
|            | Spectrum                                       | Full Spectrum<br>Greenhouse Spectrum<br>Indoor Spectrum |
|            | CRI