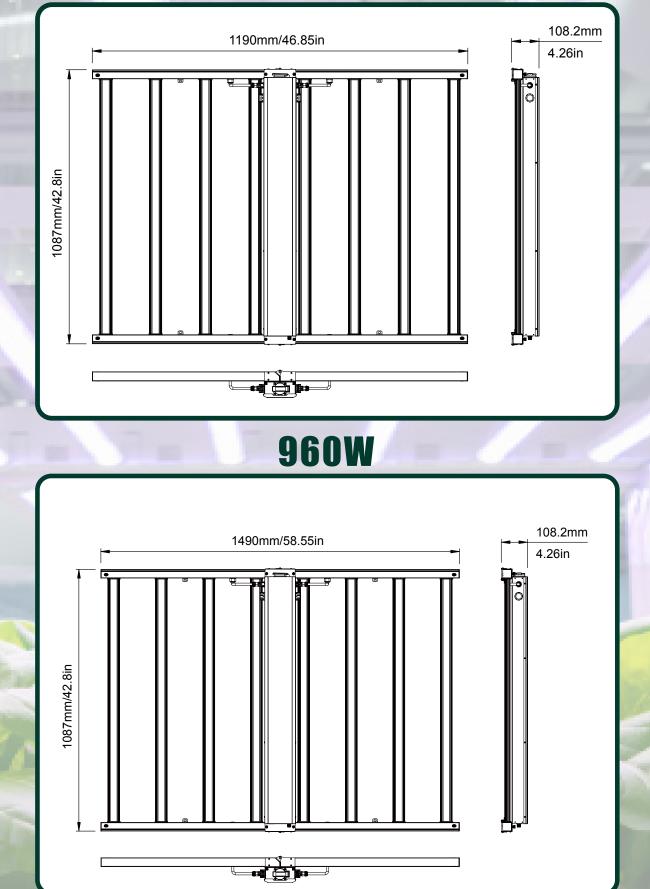

# 660W

| OPTICAL    | Input Power (Tolerance: ±10%                   | 960W                                                    |
|------------|------------------------------------------------|---------------------------------------------------------|
|            | Photosynthetic photon flux<br>(Tolerance: ±10% | 1716 µmols                                              |
|            | Luminous Efficacy (Tolerance: -5%)             | 2.6 µmol/J                                              |
|            | Viewing Angle (Tolerance: ±10%                 | 120°                                                    |
|            | Spectrum                                       | Full Spectrum<br>Greenhouse Spectrum<br>Indoor Spectrum |
|            | CRI                                            | >80                                                     |
| ELECTRICAL | Input Voltage                                  | 120-277VAC 50/60Hz                                      |
|            | PF                                             | ≥0.9                                                    |
|            | THD                                            | ≤20%                                                    |
|            | Driver Brand                                   | China brand driver                                      |
|            | Driver Surge Protection                        | L/N-PE: 10kV, L-N: 5kV                                  |
|            | Dimming                                        | 0-10V Dimming Standard                                  |
| MATERIALS  | LED Brand                                      | China brand LEDs (White, Red)                           |
|            | Housing                                        | Aluminum Alloy                                          |
|            | Housing Color                                  | Silver                                                  |
|            | Waterproof Rating                              | Damp                                                    |
| OTHERS     | Operating Temperature                          | -40 to 50                                               |
|            | Operating Humidity                             | 10 -90 RH                                               |
|            | Storage Temperature                            | -40 to 80                                               |
|            | Storage Humidity                               | 10 -95 RH                                               |
|            | Warranty Time                                  | 5 Year Warranty                                         |

## 960W

| OPTICAL    | Input Power (Tolerance: ±10%                   | 960W                                                    |
|------------|------------------------------------------------|---------------------------------------------------------|
|            | Photosynthetic photon flux<br>(Tolerance: ±10% | 2596 µmols                                              |
|            | Luminous Efficacy (Tolerance: -5%)             | 2.6 µmol/J                                              |
|            | Viewing Angle (Tolerance: ±10%                 | 120°                                                    |
|            | Spectrum                                       | Full Spectrum<br>Greenhouse Spectrum<br>Indoor Spectrum |
|            | CRI                                            | >80                                                     |
| ELECTRICAL | Input Voltage                                  | 120-277VAC 50/60Hz                                      |
|            | PF                                             | ≥0.9                                                    |
|            | THD                                            | ≤20%                                                    |
|            | Driver Brand                                   | China brand driver                                      |
|            | Driver Surge Protection                        | L/N-PE: 10kV, L-N: 5kV                                  |
|            | Dimming                                        | 0-10V Dimming Standard                                  |
| MATERIALS  | LED Brand                                      | China brand LEDs (White, Red)                           |
|            | Housing                                        | Aluminum Alloy                                          |
|            | Housing Color                                  | Silver                                                  |
|            | Waterproof Rating                              | Damp                                                    |
| OTHERS     | Operating Temperature                          | -40 to 50                                               |
|            | Operating Humidity                             | 10 -90 RH                                               |
|            | Storage Temperature                            | -40 to 80                                               |
|            | Storage Humidity                               | 10 -95 RH                                               |
|            | Warranty Time                                  | 5 Year Warranty                                         |