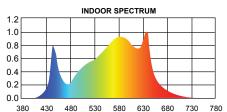

# 660W

| OPTICAL    | Input Power (Tolerance: ±10%                   | 960W                                                    |
|------------|------------------------------------------------|---------------------------------------------------------|
|            | Photosynthetic photon flux<br>(Tolerance: ±10% | 1716 µmols                                              |
|            | Luminous Efficacy (Tolerance: -5%)             | 2.6 µmol/J                                              |
|            | Viewing Angle (Tolerance: ±10%                 | 120°                                                    |
|            | Spectrum                                       | Full Spectrum<br>Greenhouse Spectrum<br>Indoor Spectrum |
|            | CRI                                            | >80                                                     |
| ELECTRICAL | Input Voltage                                  | 120-277VAC 50/60Hz                                      |
|            | PF                                             | ≥0.9                                                    |
|            | THD                                            | ≤20%                                                    |
|            | Driver Brand                                   | China brand driver                                      |
|            | Driver Surge Protection                        | L/N-PE: 10kV, L-N: 5kV                                  |
|            | Dimming                                        | 0-10V Dimming Standard                                  |
| MATERIALS  | LED Brand                                      | China brand LEDs (White, Red)                           |
|            | Housing                                        | Aluminum Alloy                                          |
|            | Housing Color                                  | Silver                                                  |
|            | Waterproof Rating                              | Damp                                                    |
| OTHERS     | Operating Temperature                          | -40 to 50                                               |
|            | Operating Humidity                             | 10 -90 RH                                               |
|            | Storage Temperature                            | -40 to 80                                               |
|            | Storage Humidity                               | 10 -95 RH                                               |
|            | Warranty Time                                  | 5 Year Warranty                                         |

## 960W

| OPTICAL    | Input Power (Tolerance: ±10%                   | 960W                                                    |
|------------|------------------------------------------------|---------------------------------------------------------|
|            | Photosynthetic photon flux<br>(Tolerance: ±10% | 2596 µmols                                              |
|            | Luminous Efficacy (Tolerance: -5%)             | 2.6 µmol/J                                              |
|            | Viewing Angle (Tolerance: ±10%                 | 120°                                                    |
|            | Spectrum                                       | Full Spectrum<br>Greenhouse Spectrum<br>Indoor Spectrum |
|            | CRI                                            | >80                                                     |
| ELECTRICAL | Input Voltage                                  | 120-277VAC 50/60Hz                                      |
|            | PF                                             | ≥0.9                                                    |
|            | THD                                            | ≤20%                                                    |
|            | Driver Brand                                   | China brand driver                                      |
|            | Driver Surge Protection                        | L/N-PE: 10kV, L-N: 5kV                                  |
|            | Dimming                                        | 0-10V Dimming Standard                                  |
| MATERIALS  | LED Brand                                      | China brand LEDs (White, Red)                           |
|            | Housing                                        | Aluminum Alloy                                          |
|            | Housing Color                                  | Silver                                                  |
|            | Waterproof Rating                              | Damp                                                    |
| OTHERS     | Operating Temperature                          | -40 to 50                                               |
|            | Operating Humidity                             | 10 -90 RH                                               |
|            | Storage Temperature                            | -40 to 80                                               |
|            | Storage Humidity                               | 10 -95 RH                                               |
|            | Warranty Time                                  | 5 Year Warranty                                         |