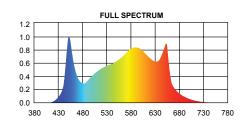

|
|            | Waterproof Rating                              | Damp                                                    |
| OTHERS     | Operating Temperature                          | -40 to 50                                               |
|            | Operating Humidity                             | 10 -90 RH                                               |
|            | Storage Temperature                            | -40 to 80                                               |
|            | Storage Humidity                               | 10 -95 RH                                               |
|            | Warranty Time                                  | 5 Year Warranty                                         |

### **SPECTRUM**







## 960W

| OPTICAL    | Input Power (Tolerance: ±10%                   | 960W                                                    |
|------------|------------------------------------------------|---------------------------------------------------------|
|            | Photosynthetic photon flux<br>(Tolerance: ±10% | 2596 µmols                                              |
|            | Luminous Efficacy (Tolerance: -5%)             | 2.6 µmol/J                                              |
|            | Viewing Angle (Tolerance: ±10%                 | 120°                                                    |
|            | Spectrum                                       | Full Spectrum<br>Greenhouse Spectrum<br>Indoor Spectrum |
|            | CRI