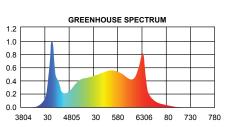

## **SPECTRUM**

- ube

# 660W

| OPTICAL    | Input Power (Tolerance: ±10%                   | 960W                                                    |
|------------|------------------------------------------------|---------------------------------------------------------|
|            | Photosynthetic photon flux<br>(Tolerance: ±10% | 1716 µmols                                              |
|            | Luminous Efficacy (Tolerance: -5%)             | 2.6 µmol/J                                              |
|            | Viewing Angle (Tolerance: ±10%                 | 120°                                                    |
|            | Spectrum                                       | Full Spectrum<br>Greenhouse Spectrum<br>Indoor Spectrum |
|            | CRI                                            | >80                                                     |
| ELECTRICAL | Input Voltage                                  | 120-277VAC 50/60Hz                                      |
|            | PF                                             | ≥0.9                                                    |
|            | THD                                            | ≤20%                                                    |
|            | Driver Brand                                   | China brand driver                                      |
|            | Driver Surge Protection                        | L/N-PE: 10kV, L-N: 5kV                                  |
|            | Dimming                                        | 0-10V Dimming Standard                                  |
| MATERIALS  | LED Brand                                      | China brand LEDs (White, Red)                           |
|            | Housing                                        | Aluminum Alloy                                          |
|            | Housing Color                                  | Silver                                                  |
|            | Waterproof Rating                              | Damp                                                    |
| OTHERS     | Operating Temperature                          | -40 to 50                                               |
|            | Operating Humidity                             | 10 -90 RH                                               |
|            | Storage Temperature                            | -40 to 80                                               |
|            | Storage Humidity                               | 10 -95 RH                                               |
|            | Warranty Time                                  | 5 Year Warranty                                         |

## 960W

| OPTICAL    | Input Power (Tolerance: ±10%                   | 960W                                                    |
|------------|------------------------------------------------|---------------------------------------------------------|
|            | Photosynthetic photon flux<br>(Tolerance: ±10% | 2596 µmols                                              |
|            | Luminous Efficacy (Tolerance: -5%)             | 2.6 µmol/J                                              |
|            | Viewing Angle (Tolerance: ±10%                 | 120°                                                    |
|            | Spectrum                                       | Full Spectrum<br>Greenhouse Spectrum<br>Indoor Spectrum |
|            | CRI                                            | >80                                                     |
| ELECTRICAL | Input Voltage                                  | 120-277VAC 50/60Hz                                      |
|            | PF                                             | ≥0.9                                                    |
|            | THD                                            | ≤20%                                                    |
|            | Driver Brand                                   | China brand driver                                      |
|            | Driver Surge Protection                        | L/N-PE: 10kV, L-N: 5kV                                  |
|            | Dimming                                        | 0-10V Dimming Standard                                  |
| MATERIALS  | LED Brand                                      | China brand LEDs (White, Red)                           |
|            | Housing                                        | Aluminum Alloy                                          |
|            | Housing Color                                  | Silver                                                  |
|            | Waterproof Rating                              | Damp                                                    |
| OTHERS     | Operating Temperature                          | -40 to 50                                               |
|            | Operating Humidity                             | 10 -90 RH                                               |
|            | Storage Temperature                            | -40 to 80                                               |
|            | Storage Humidity                               | 10 -95 RH                                               |
|            | Warranty Time                                  | 5 Year Warranty                                         |