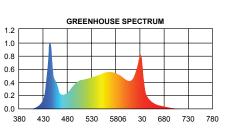

### **SPECTRUM**

# 660W

| OPTICAL    | Input Power (Tolerance: ±10%                   | 960W                                                    |
|------------|------------------------------------------------|---------------------------------------------------------|
|            | Photosynthetic photon flux<br>(Tolerance: ±10% | 1716 µmols                                              |
|            | Luminous Efficacy (Tolerance: -5%)             | 2.6 µmol/J                                              |
|            | Viewing Angle (Tolerance: ±10%                 | 120°                                                    |
|            | Spectrum                                       | Full Spectrum<br>Greenhouse Spectrum<br>Indoor Spectrum |
|            | CRI                                            | >80                                                     |
| ELECTRICAL | Input Voltage                                  | 120-277VAC 50/60Hz                                      |
|            | PF                                             | ≥0.9                                                    |
|            | THD                                            | ≤20%                                                    |
|            | Driver Brand                                   | China brand driver                                      |
|            | Driver Surge Protection                        | L/N-PE: 10kV, L-N: 5kV                                  |
|            | Dimming                                        | 0-10V Dimming Standard                                  |
| MATERIALS  | LED Brand                                      | China brand LEDs (White, Red)                           |
|            | Housing                                        | Aluminum Alloy                                          |
|            | Housing Color                                  | Silver                                                  |
|            | Waterproof Rating                              | Damp                                                    |
| OTHERS     | Operating Temperature                          | -40 to 50                                               |
|            | Operating Humidity                             | 10 -90 RH                                               |
|            | Storage Temperature                            | -40 to 80                                               |
|            | Storage Humidity                               | 10 -95 RH                                               |
|            | Warranty Time                                  | 5 Year Warranty                                         |

## 960W

| OPTICAL    | Input Power (Tolerance: ±10%                   | 960W                                                    |
|------------|------------------------------------------------|---------------------------------------------------------|
|            | Photosynthetic photon flux<br>(Tolerance: ±10% | 2596 µmols                                              |
|            | Luminous Efficacy (Tolerance: -5%)             | 2.6 µmol/J                                              |
|            | Viewing Angle (Tolerance: ±10%                 | 120°                                                    |
|            | Spectrum                                       | Full Spectrum<br>Greenhouse Spectrum<br>Indoor Spectrum |
|            | CRI                                            | >80                                                     |
| ELECTRICAL | Input Voltage                                  | 120-277VAC 50/60Hz                                      |
|            | PF                                             | ≥0.9                                                    |
|            | THD                                            | ≤20%                                                    |
|            | Driver Brand                                   | China brand driver                                      |
|            | Driver Surge Protection                        | L/N-PE: 10kV, L-N: 5kV                                  |
|            | Dimming                                        | 0-10V Dimming Standard                                  |
| MATERIALS  | LED Brand                                      | China brand LEDs (White, Red)                           |
|            | Housing                                        | Aluminum Alloy                                          |
|            | Housing Color                                  | Silver                                                  |
|            | Waterproof Rating                              | Damp                                                    |
| OTHERS     | Operating Temperature                          | -40 to 50                                               |
|            | Operating Humidity                             | 10 -90 RH                                               |
|            | Storage Temperature                            | -40 to 80                                               |
|            | Storage Humidity                               | 10 -95 RH                                               |
|            | Warranty Time                                  | 5 Year Warranty                                         |