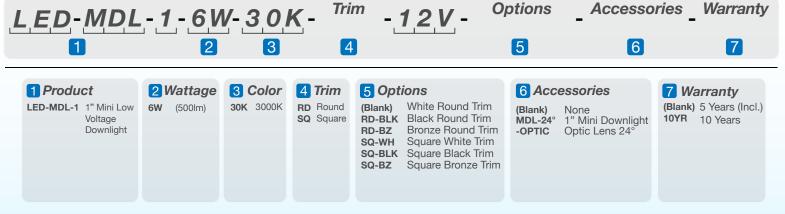

# 

Project: \_\_\_\_\_ Part #: \_\_\_\_\_

EnVision LED has developed a line of 1" Mini Low Voltage Downlights. These downlights feature a trim-changable module. Trim changing accessories include: black round, bronze round, white square, black square, and bronze square finishes that fits on any of the modules available for purchase. By reducing material cost and installation time, the EnVision Mini Downlight is the ideal retrofit or new construction recessed low voltage lighting solution yet. Simply cut a hole in the ceiling, power the J-Box to the wall switch, and push the trim flush.

### **Changeable Trims**

| Accessory Model | Description                          |
|-----------------|--------------------------------------|
| MDL-TRIM-RD-BLK | 1" Mini Downlight Round Black Trim   |
| MDL-TRIM-RD-BZ  | 1" Mini Downlight Round Bronze Trim  |
| MDL-TRIM-SQ-WH  | 1" Mini Downlight Square White Trim  |
| MDL-TRIM-SQ-BLK | 1" Mini Downlight Square Black Trim  |
| MDL-TRIM-SQ-BZ  | 1" Mini Downlight Square Bronze Trim |
| MDL-24°-OPTIC   | 1" Mini Downlight Optic Lens 24°     |