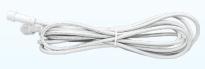

with snapping springs **Rugged Aluminum Housing**

Robust die-cast aluminum housing includes corrosion resistant primer and powder coat finish

# 

## **1" Mini Low Voltage Downlight**

### DIMENSIONS



Ceiling Cut-Out Hole Size: Ø2"

### **OPTIONAL ACCESSORIES**

### **Changeable Trims**





| Accessory Model | Description                          |
|-----------------|--------------------------------------|
| MDL-TRIM-RD-BLK | 1" Mini Downlight Round Black Trim   |
| MDL-TRIM-RD-BZ  | 1" Mini Downlight Round Bronze Trim  |
| MDL-TRIM-SQ-WH  | 1" Mini Downlight Square White Trim  |
| MDL-TRIM-SQ-BLK | 1" Mini Downlight Square Black Trim  |
| MDL-TRIM-SQ-BZ  | 1" Mini Downlight Square Bronze Trim |
| MDL-24°-OPTIC   | 1" Mini Downlight Optic Lens 24°     |





-BLK





MDL-24° OPTIC





6' / 10' Extension Cable