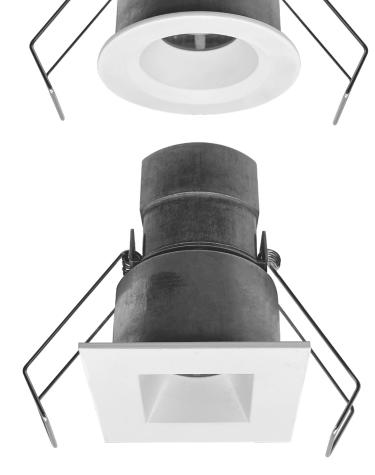

# 

Project: \_\_\_\_\_ Part #: \_\_\_\_\_

EnVision LED has developed a line of 1" Mini Low Voltage Downlights. These downlights feature a trim-changable module. Trim changing accessories include: black round, bronze round, white square, black square, and bronze square finishes that fits on any of the modules available for purchase. By reducing material cost and installation time, the EnVision Mini Downlight is the ideal retrofit or new construction recessed low voltage lighting solution yet. Simply cut a hole in the ceiling, power the J-Box to the wall switch, and push the trim flush.

## **1" Mini Low Voltage Downlight**

## **Instant Start** No flickering or humming Light is soft and uniform while easy on the eyes **Cut Out Hole** Ø2" Dimmable: **Easy Install** 5-100% dimming with Smaller lamp body allows compatible electronic for flexible installation dimming drivers applications, along with snapping springs **Rugged Aluminum Housing**