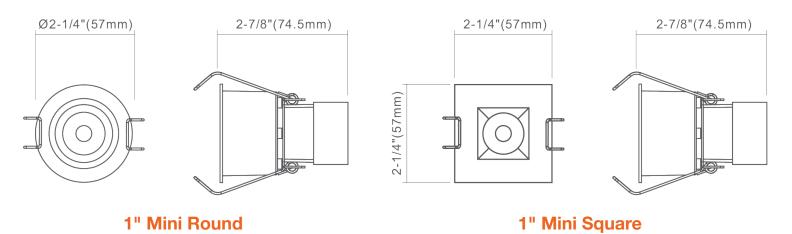

application





Specs and model numbers are subject to change with or without notice. Customization of product is available.

### EnVision LED Lighting, Inc.

6023 Bandini Blvd. | Bell, CA 90040 | Tel.: 323-604-0066 | www.envisionledlighting.com



## **EnVisi@nLE**

## **1" Mini Low Voltage Downlight**

### **FEATURES**

## **Instant Start** No flickering or humming Light is soft and uniform while easy on the eyes **Cut Out Hole** Ø2" Dimmable: **Easy Install** 5-100% dimming with Smaller lamp body allows compatible electronic for flexible installation dimming drivers applications, along with snapping springs **Rugged Aluminum Housing**

Robust die-cast aluminum housing includes corrosion resistant primer and powder coat finish

# 

## **1" Mini Low Voltage Downlight**

### DIMENSIONS



Ceiling Cut-Out Hole Size: Ø2"

### **OPTIONAL ACCESSORIES**

### **Changeable Trims**





| Accessory Model | Description                          |
|-----------------|--------------------------------------|
| MDL-TRIM-RD-BLK | 1" Mini Downlight Round Black Trim   |
| MDL-TRIM-RD-BZ  | 1" Mini Downlight Round Bronze Trim  |
| MDL-TRIM-SQ-WH  | 1" Mini Downlight Square White Trim  |
| MDL-TRIM-SQ-BLK | 1" Mini Downlight Square Black Trim  |
| MDL-TRIM-SQ-BZ  | 1" Mini Downlight Square Bronze Trim |
| MDL-24°-OPTIC   | 1" Mini Downlight Optic Lens 24°     |





-BLK





MDL-24° OPTIC





6' / 10' Extension Cable