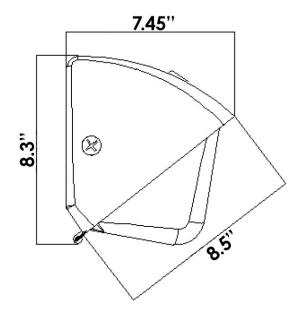

building exteriors
- Powder coated rust-free bronze finish
- 5 Year Limited Warranty
- 120-277V



Specs and model numbers are subject to change with or without notice.

#### EnVision LED Lighting, Inc.

4845 S. Eastern Ave | Bell, CA 90201 | Tel.: 323-604-0066 | www.envisionledlighting.com



## 

#### **FEATURES**

#### Variable Color Temp.

Switchable 30K/40K/50K color variations available, with the ease of flipping a switch

### **Aluminum Housing**

Die cast aluminum housing, anti-corrosion priming and weatherproof IP67-rated



Built-in Emergency / Battery Back-up

**Yellowing Free Lens** 

Our frosted polycarbonate lens will not turn yellow over time



#### **Photocell Included**

Pre-installed photocell with daylight detection which turns light on and off

### 

#### DIMENSIONS





#### **PHOTOMETRICS**