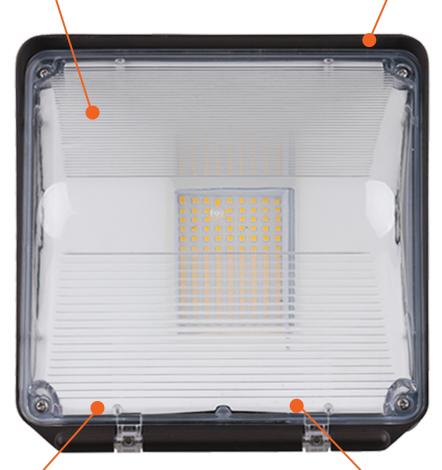

#### Variable Color Temp.

Switchable 30K/40K/50K color variations available, with the ease of flipping a switch

### **Aluminum Housing**

Die cast aluminum housing, anti-corrosion priming and weatherproof IP67-rated

Built-in Emergency / Battery Back-up

**Yellowing Free Lens** 

Our frosted polycarbonate lens will not turn yellow over time

#### **Photocell Included**

Pre-installed photocell with daylight detection which turns light on and off