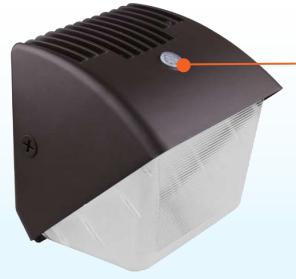

#### **Photocell Included**

Pre-installed photocell with daylight detection which turns light on and off