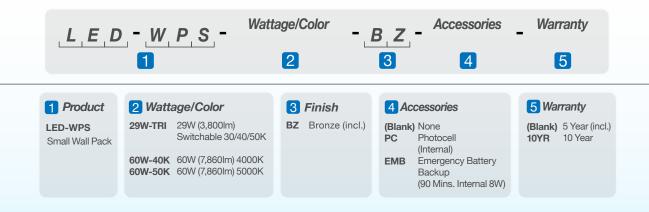

#### **Product Information:**

- · 3CCT Selectable color temperature
- Small profile with integrated driver
- · Integrated dusk to dawn photocell (disconnectable)
- Ideal for building exteriors
- Powder coated rust-free bronze finish
- 5 Year Limited Warranty
- 120-277V

Specs and model numbers are subject to change with or without notice.