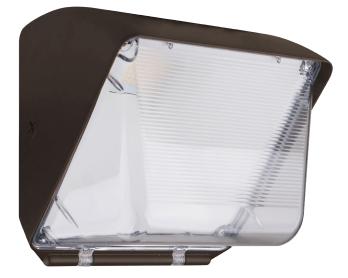

### Small LED Wall Pack

The EnVision LED 3CCT Small Wall Pack is powerful, waterproof, with a 3CCT select on the 29W fixture: 3000k/4000k/5000k, and a dedicated 40 or 50K on the 60W, and is compatible with universal voltage. It is equipped with a rust-free powder coat, finished with a matte bronze paint, and anti-corrosion priming. With a builtin photocell, easily change which color temperature is being displayed with the flick of a switch.

#### **Product Information:**

- · 3CCT Selectable color temperature
- Small profile with integrated driver
- · Integrated dusk to dawn photocell (disconnectable)
- Ideal for building exteriors
- Powder coated rust-free bronze finish
- 5 Year Limited Warranty
- 120-277V