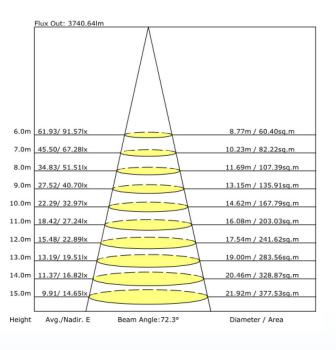

ated rust-free bronze finish
- 5 Year Limited Warranty
- 120-277V



Specs and model numbers are subject to change with or without notice.

#### EnVision LED Lighting, Inc.

4845 S. Eastern Ave | Bell, CA 90201 | Tel.: 323-604-0066 | www.envisionledlighting.com



## 

#### **FEATURES**

#### Variable Color Temp.

Switchable 30K/40K/50K color variations available, with the ease of flipping a switch

### **Aluminum Housing**

Die cast aluminum housing, anti-corrosion priming and weatherproof IP67-rated



Built-in Emergency / Battery Back-up

**Yellowing Free Lens** 

Our frosted polycarbonate lens will not turn yellow over time



#### **Photocell Included**

Pre-installed photocell with daylight detection which turns light on and off

### 

#### DIMENSIONS





#### **PHOTOMETRICS**