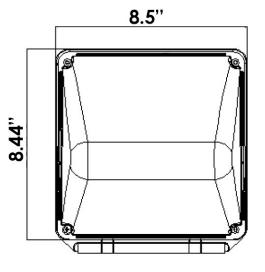

uilding exteriors
- Powder coated rust-free bronze finish
- 5 Year Limited Warranty
- 120-277V



Specs and model numbers are subject to change with or without notice.

#### EnVision LED Lighting, Inc.

4845 S. Eastern Ave | Bell, CA 90201 | Tel.: 323-604-0066 | www.envisionledlighting.com



## 

#### **FEATURES**

#### Variable Color Temp.

Switchable 30K/40K/50K color variations available, with the ease of flipping a switch

### **Aluminum Housing**

Die cast aluminum housing, anti-corrosion priming and weatherproof IP67-rated



Built-in Emergency / Battery Back-up

**Yellowing Free Lens** 

Our frosted polycarbonate lens will not turn yellow over time



#### **Photocell Included**

Pre-installed photocell with daylight detection which turns light on and off

### 

#### DIMENSIONS





#### **PHOTOMETRICS**