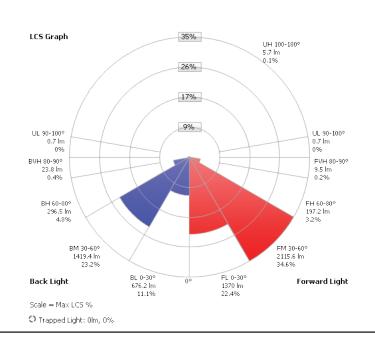

ree powder coat
- Suitable for wet location, professionally waterproofed IP67
- Type I optics standard/ Type III & IV by request
- Five knock-outs on the fixture for easy installation
- $\bullet$  Adjust the angle of your fixture by simply moving it up or down from  $0^{\circ}$  to  $45^{\circ}$
- 7 Year Limited Warranty

| Туре          | Model                   | Watt | Lumen | Color | Volt     | CRI |
|---------------|-------------------------|------|-------|-------|----------|-----|
| Adjustable WP | LED-WPFC-ADJ-55W-50K-BZ | 55W  | 6,150 | 5000K | 100-277V | >80 |
|               |                         |      |       |       |          |     |





## WALL PACK FULL CUT ADJUSTABLE

### **DIMENSIONS FOR 55W**







## WALL PACK FULL CUT ADJUSTABLE

### 55W PHOTOMETRICS (TYPE I)