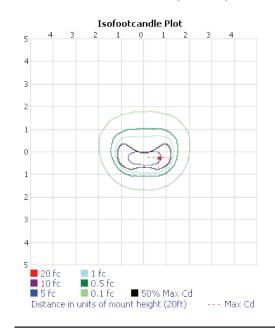

free powder coat
- Suitable for wet location, professionally waterproofed IP67
- Type I optics standard/ Type III & IV by request
- Five knock-outs on the fixture for easy installation
- $\bullet$  Adjust the angle of your fixture by simply moving it up or down from  $0^{\circ}$  to  $45^{\circ}$
- 7 Year Limited Warranty

| Туре          | Model                   | Watt | Lumen | Color | Volt     | CRI |
|---------------|-------------------------|------|-------|-------|----------|-----|
| Adjustable WP | LED-WPFC-ADJ-55W-50K-BZ | 55W  | 6,150 | 5000K | 100-277V | >80 |
|               |                         |      |       |       |          |     |





## WALL PACK FULL CUT ADJUSTABLE

### **DIMENSIONS FOR 55W**







## WALL PACK FULL CUT ADJUSTABLE

### 55W PHOTOMETRICS (TYPE I)