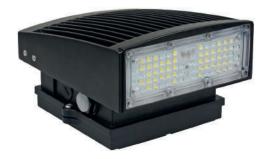

# ADJUSTABLE SLIM LIGHTING FIXTURE

WALL PACK FULL CUTOFF

Light up your outdoor area with The EnVision Bolt Series, a line of Area Light fixtures with high lumen per watt efficacy (minimum 115lm/w). The Bolt Wall Packs are available in a variety of different styles: non-cutoff, fully cut-off, semi cut-off, adjustable, and a rotatable up/down light. EnVision's cut off mini fixture is an architectural LED luminaire that allows end users to adjust the angle to light up a desired area. The fixtures is slim and low profile while providing a high lumen output.

#### **Product Information:**

- Sturdy die-cast aluminum housing finished with a bronze corrossion free powder coat
- Suitable for wet location, professionally waterproofed IP67
- Type I optics standard/ Type III & IV by request
- Five knock-outs on the fixture for easy installation
- $\bullet$  Adjust the angle of your fixture by simply moving it up or down from  $0^{\circ}$  to  $45^{\circ}$
- 7 Year Limited Warranty