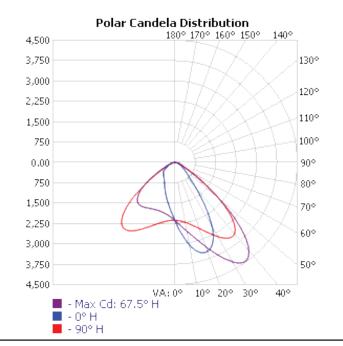

e powder coat
- Suitable for wet location, professionally waterproofed IP67
- Type I optics standard/ Type III & IV by request
- Five knock-outs on the fixture for easy installation
- $\bullet$  Adjust the angle of your fixture by simply moving it up or down from  $0^{\circ}$  to  $45^{\circ}$
- 7 Year Limited Warranty

| Туре          | Model                   | Watt | Lumen | Color | Volt     | CRI |
|---------------|-------------------------|------|-------|-------|----------|-----|
| Adjustable WP | LED-WPFC-ADJ-55W-50K-BZ | 55W  | 6,150 | 5000K | 100-277V | >80 |
|               |                         |      |       |       |          |     |





## WALL PACK FULL CUT ADJUSTABLE

### **DIMENSIONS FOR 55W**







## WALL PACK FULL CUT ADJUSTABLE

### 55W PHOTOMETRICS (TYPE I)