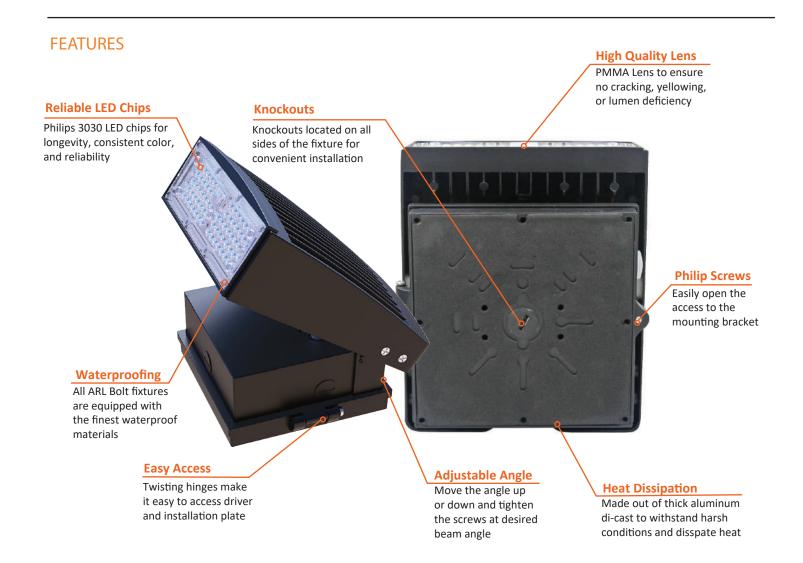

### **Detailed Specification**

- Average life (L70) of 70,000 hours with the integration of Philips Lumileds 3030 chips
- 60° beam angle that can be adjusted
- Operating temperature -4 -- + 113 F°
- PF >0.9 / Input: .85A/ Output: 36-66V DC

#### **Product Information:**

- Sturdy die-cast aluminum housing finished with a bronze corrossion free powder coat
- Suitable for wet location, professionally waterproofed IP67
- Type I optics standard/ Type III & IV by request
- Five knock-outs on the fixture for easy installation
- $\bullet$  Adjust the angle of your fixture by simply moving it up or down from  $0^{\circ}$  to  $45^{\circ}$
- 7 Year Limited Warranty