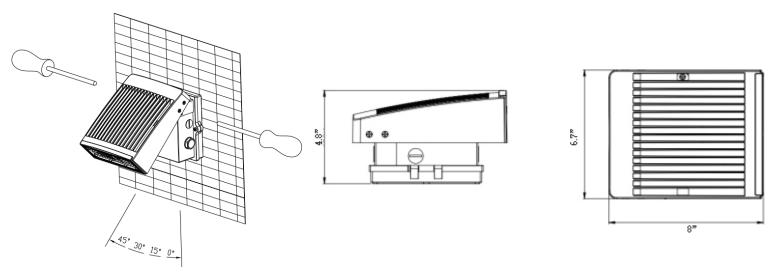

#### **Product Information:**

- Sturdy die-cast aluminum housing finished with a bronze corrossion free powder coat
- Suitable for wet location, professionally waterproofed IP67
- Type I optics standard/ Type III & IV by request
- Five knock-outs on the fixture for easy installation
- $\bullet$  Adjust the angle of your fixture by simply moving it up or down from  $0^{\circ}$  to  $45^{\circ}$
- 7 Year Limited Warranty

### **DIMENSIONS FOR 55W**