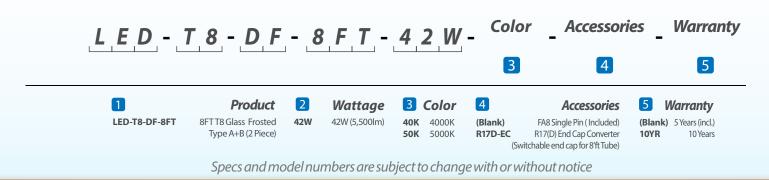

# 

| Project: |  |
|----------|--|
| Part#:   |  |
| Type:    |  |

### 8FT T8 Glass Frosted Type A+B (2 Piece)