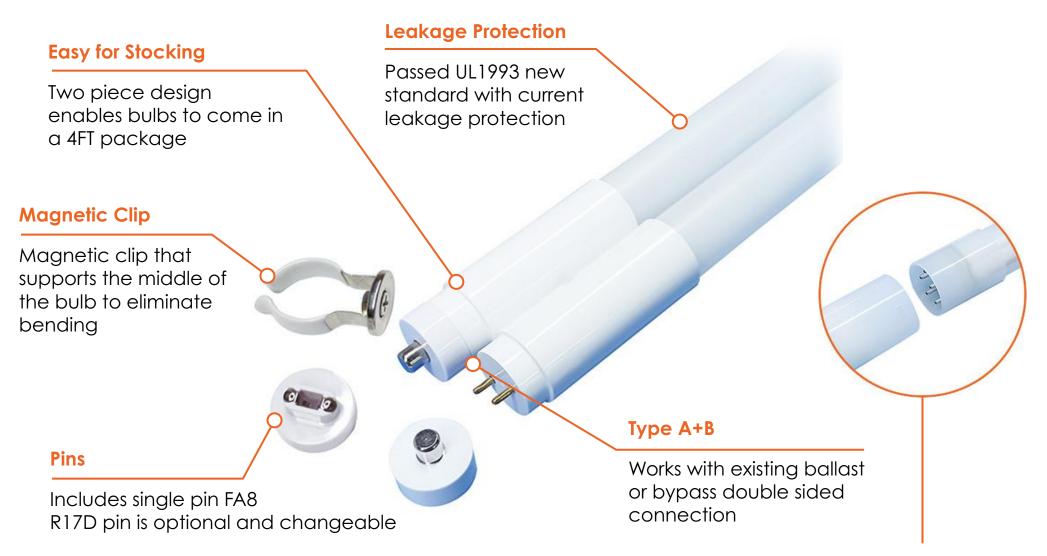

#### **Product Information:**

- Industry changing 2 piece 4ft design
- Quality components that pass UL 1993 current leakage
- Hybrid: Compatible Type A+B with or without ballast
- Pin Changeable: Includes single pin FA8 with optional R17D pin

#### **FEATURES**

#### 2 Piece Design

Easily put together the two 4ft pieces