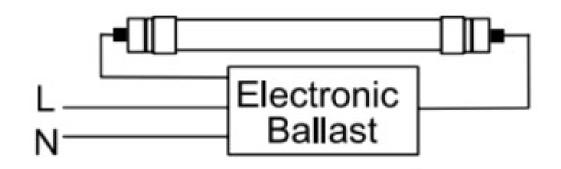

#### WIRING DIAGRAM

Type A (Ballast Compatible) Assembly introduction:

Type B (AC directly, double end ballast bypass) Assembly introduction: