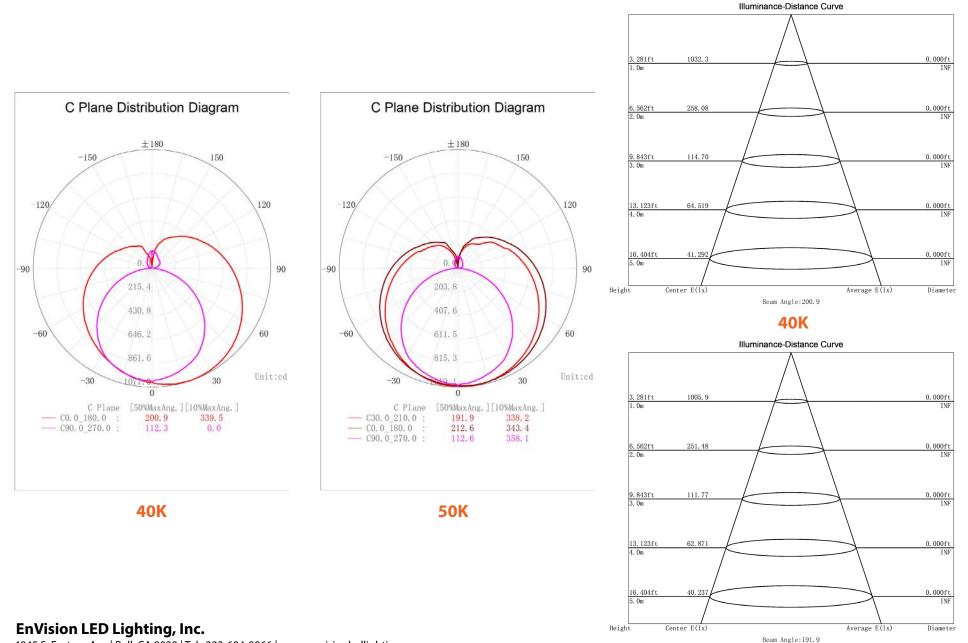

#### **PHOTOMETRICS**

4845 S. Eastern Ave | Bell, CA 9020 | Tel.: 323-604-0066 | www.envisionledlighting.com

**50K** 