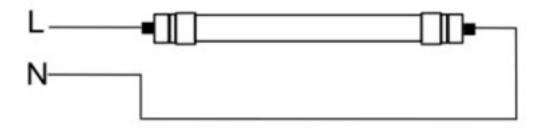

#### WIRING DIAGRAM

Type A (Ballast Compatible) Assembly introduction:

Type B (AC directly, double end ballast bypass) Assembly introduction: