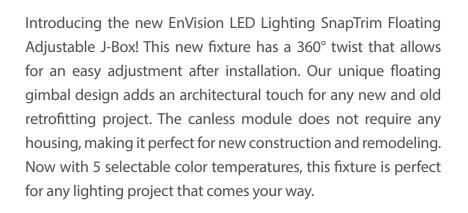

#### **Product Information:**

- Select between 5 different color temps. (27/30/35/40/50K)
- External j-box & spring mount clips for easy installation
- Compatible with most dimmers (e.g. Lutron DVCL-153P)
- Spring mount clips make installation easy
- Canless module does not require housing
- Clip-on trims allow customizable styling