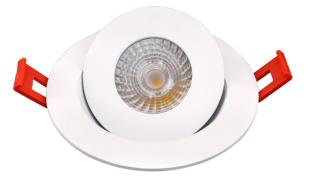

## **4'' SnapTrim Floating Adjustable J-Box** 5CCT Selectable - 27/30/35/40/50K

### 4" SnapTrim Floating Adjustable J-Box