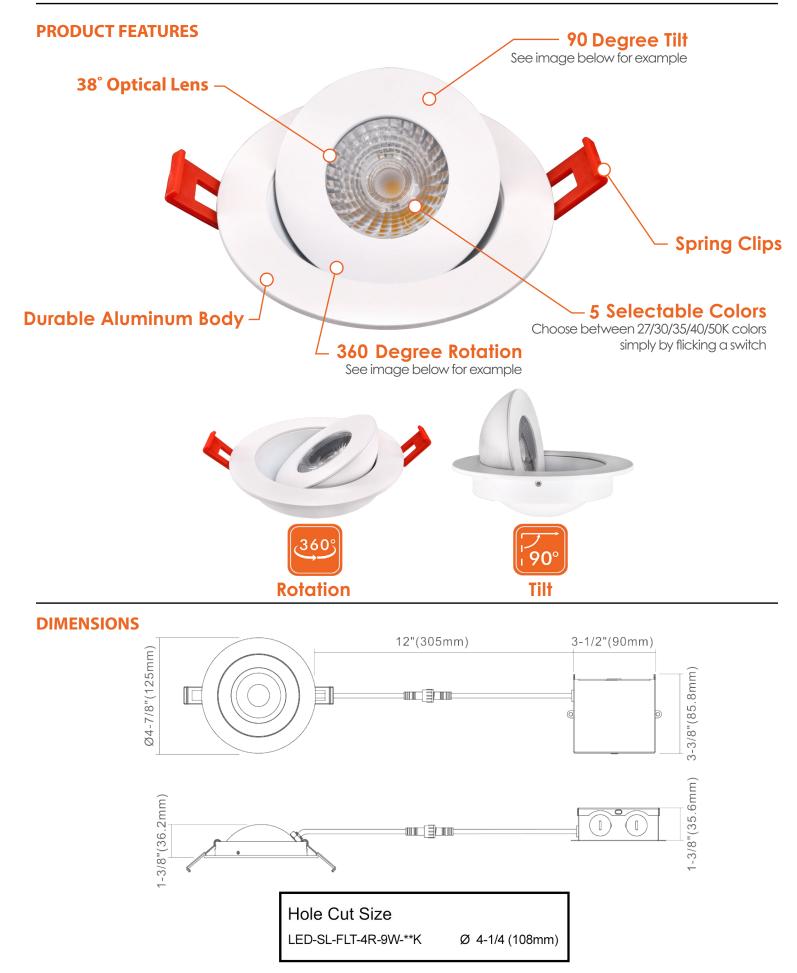

## **4'' SnapTrim Floating Adjustable J-Box** 5CCT Selectable - 27/30/35/40/50K

#### **Product Information:**

- Select between 5 different color temps. (27/30/35/40/50K)
- External j-box & spring mount clips for easy installation
- Compatible with most dimmers (e.g. Lutron DVCL-153P)
- Spring mount clips make installation easy
- Canless module does not require housing
- Clip-on trims allow customizable styling