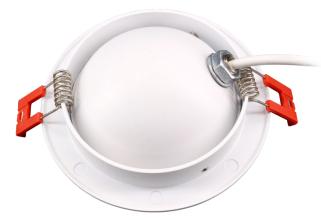

#### **Product Information:**

- Select between 5 different color temps. (27/30/35/40/50K)
- External j-box & spring mount clips for easy installation
- Compatible with most dimmers (e.g. Lutron DVCL-153P)
- Spring mount clips make installation easy
- Canless module does not require housing
- Clip-on trims allow customizable styling