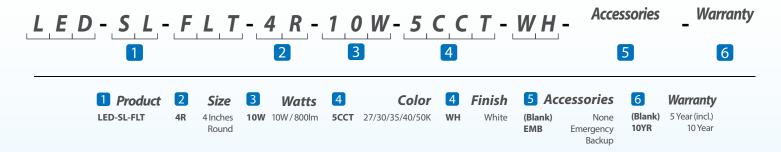

# 

| Project: |  |
|----------|--|
| Part#:   |  |
| Туре:    |  |

## **4'' SnapTrim Floating Adjustable J-Box** 5CCT Selectable - 27/30/35/40/50K







#### **Applications:**

- Retrofitting
- New Construction
- Residential Lighting
- Commercial Lighting

#### **Product Information:**

- Select between 5 different color temps. (27/30/35/40/50K)
- External j-box & spring mount clips for easy installation
- Compatible with most dimmers (e.g. Lutron DVCL-153P)
- Spring mount clips make installation easy
- Canless module does not require housing
- Clip-on trims allow customizable styling



Specs and model numbers are subject to change with or without notice





## **EnVisi@nLED**

### 4" SnapTrim Floating Adjustable J-Box