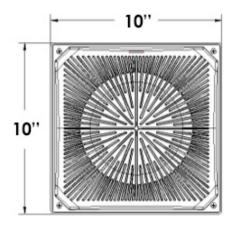

Backup Available
- · Di-Cast aluminum housing with PC lens
- · No UV emission, no flicker, instant start, no humming
- · L70 @ 50,000 hours lumen maintenance

### **Detail Specifications:**

- IP65 Wet Location Rated
- CRI 80 SMD Lumiled LED Chips
- 100-277V Driver
- 150° Beam Angle/Type VS Distribution
- Operating Temperature: -4°F ~ +124°F
- Storing Temperature: -40°F ~ +185°F
- PF >0.9/Input: .85A/Output: 36-66V DC
- 0-10V Dimmable

#### **Certifications:**

- cUL Listed
- DLC Listed
- FCC CFR 47, FCC Part 15, Subpart B:2017
- 5 Year EnVision LED Limited Warranty



Specs and model numbers are subject to change with or without notice











4845 S. Eastern Ave | Bell, CA 90201 | Tel.: 323-604-0066 | www.envisionledlighting.com



# **Square Slim Canopy Light**

### **DIMENSIONS**





## **Mounting:**

- Easy surface mount installation with universal mounting plate
- Easy 1/2" pendant mount/stem installation
- Pre-wired circuit wiring built in (3 in / 3 out)
- 1/2" Knockouts located on 4 sides and on top of the housing

### **FEATURES**