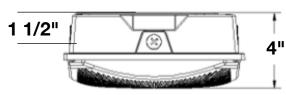

ackup Available
- · Di-Cast aluminum housing with PC lens
- · No UV emission, no flicker, instant start, no humming
- · L70 @ 50,000 hours lumen maintenance

### **Detail Specifications:**

- IP65 Wet Location Rated
- CRI 80 SMD Lumiled LED Chips
- 100-277V Driver
- 150° Beam Angle/Type VS Distribution
- Operating Temperature: -4°F ~ +124°F
- Storing Temperature: -40°F ~ +185°F
- PF >0.9/Input: .85A/Output: 36-66V DC
- 0-10V Dimmable

#### **Certifications:**

- cUL Listed
- DLC Listed
- FCC CFR 47, FCC Part 15, Subpart B:2017
- 5 Year EnVision LED Limited Warranty



Specs and model numbers are subject to change with or without notice











4845 S. Eastern Ave | Bell, CA 90201 | Tel.: 323-604-0066 | www.envisionledlighting.com



# **Square Slim Canopy Light**

### **DIMENSIONS**





## **Mounting:**

- Easy surface mount installation with universal mounting plate
- Easy 1/2" pendant mount/stem installation
- Pre-wired circuit wiring built in (3 in / 3 out)
- 1/2" Knockouts located on 4 sides and on top of the housing

### **FEATURES**