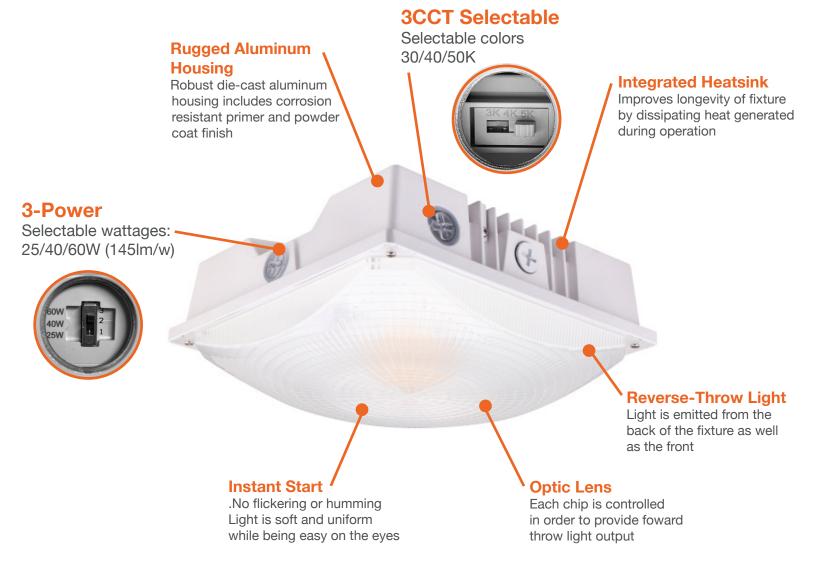

# **Square Slim Canopy Light**

3-Power + 3 CCT Selectable

EnVisionLED's innovative Square Slim Canopy Light provides bright, even illumination for applications where high efficacy is desired. Offering a universal mounting bracket for ease of installation means less labor costs and with our **Select-N-Switch technology**, your choice of wattage and color temperature can be chosen at the time of installation. This Square Canopy provides unique reverse-throw lighting which gives up light, avoiding the common cave effect with other products on the market.

#### **Product Information:**

- · 3CCT Selectable: 30/40/50K
- Optional Bi-Level Motion + Daylight Sensor Available
- Optional Emergency Backup Available
- · Di-Cast aluminum housing with PC lens
- · No UV emission, no flicker, instant start, no humming
- · L70 @ 50,000 hours lumen maintenance

### **Detail Specifications:**

- IP65 Wet Location Rated
- CRI 80 SMD Lumiled LED Chips
- 100-277V Driver
- 150° Beam Angle/Type VS Distribution
- Operating Temperature: -4°F ~ +124°F
- Storing Temperature: -40°F ~ +185°F
- PF >0.9/Input: .85A/Output: 36-66V DC
- 0-10V Dimmable

### **FEATURES**