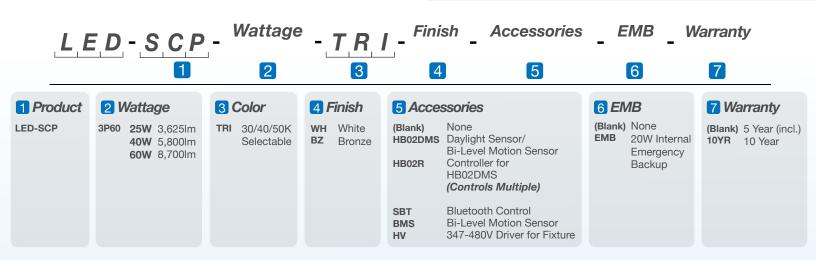

e market.



- Parking Structures
- Canopies
- Car Parks
- Soffits
- Outdoor Corridors

#### **Product Information:**

- · 3CCT Selectable: 30/40/50K
- Optional Bi-Level Motion + Daylight Sensor Available
- Optional Emergency Backup Available
- · Di-Cast aluminum housing with PC lens
- · No UV emission, no flicker, instant start, no humming
- · L70 @ 50,000 hours lumen maintenance

### **Detail Specifications:**

- IP65 Wet Location Rated
- CRI 80 SMD Lumiled LED Chips
- 100-277V Driver
- 150° Beam Angle/Type VS Distribution
- Operating Temperature: -4°F ~ +124°F
- Storing Temperature: -40°F ~ +185°F
- PF >0.9/Input: .85A/Output: 36-66V DC
- 0-10V Dimmable

#### **Certifications:**

- cUL Listed
- DLC Listed
- FCC CFR 47, FCC Part 15, Subpart B:2017
- 5 Year EnVision LED Limited Warranty



Specs and model numbers are subject to change with or without notice











4845 S. Eastern Ave | Bell, CA 90201 | Tel.: 323-604-0066 | www.envisionledlighting.com



# **Square Slim Canopy Light**

### **DIMENSIONS**





## **Mounting:**

- Easy surface mount installation with universal mounting plate
- Easy 1/2" pendant mount/stem installation
- Pre-wired circuit wiring built in (3 in / 3 out)
- 1/2" Knockouts located on 4 sides and on top of the housing

### **FEATURES**