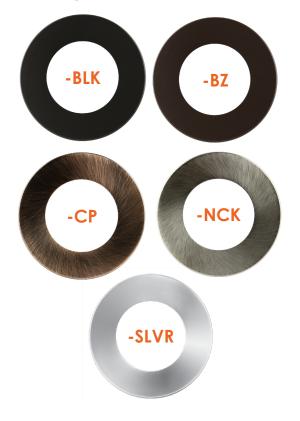

### **TRIMS**

| Trim Model       | Description                     |
|------------------|---------------------------------|
| LED-PCK-TRM-BLK  | Puck Light Trim, Black          |
| LED-PCK-TRM-BZ   | Puck Light Trim, Bronze         |
| LED-PCK-TRM-CP   | Puck Light Trim, Copper         |
| LED-PCK-TRM-NCK  | Puck Light Trim, Brushed Nickel |
| LED-PCK-TRM-SLVR | Puck Light Trim, Silver         |