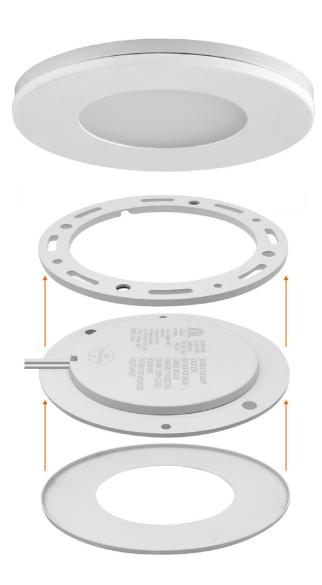

# **LED Puck Light**

The new EnVision puck lights are a slim size and bright in lumen output. With a width of less than 1/2 inch, the puck light can be recessed or surface-mounted. All of our fixtures are sold in white as a standard, however EnVision offers bronze, nickel, silver, copper, and black trim options. Easily swap the trim color with the magnetic technology engineered into the pucks. Link together each puck light with the attached male and female connectors already integrated on each puck. Purchase our puck lights in single packs.

#### **Product Information:**

- · Mounting options include recessed or surface mounted
- Embedded magnets allow for easily interchangeable face plate
- · Split-wire connectors allow easy daisy-chaining of fixtures
- · Dimmable with electronic transformer