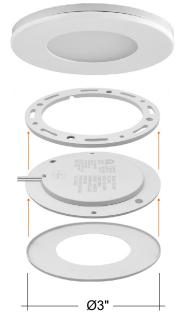

| 300    | 3000k | >90 |
| LED-PCK-3W-40K-12V-3PK | 12V     | 3w    | 300    | 4000k | >90 |
| LED-PCK-3W-50K-12V-3PK | 12V     | 3w    | 300    | 5000k | >90 |

| Trim Model       | Description                     |
|------------------|---------------------------------|
| LED-PCK-TRM-BLK  | Puck Light Trim, Black          |
| LED-PCK-TRM-BZ   | Puck Light Trim, Bronze         |
| LED-PCK-TRM-CP   | Puck Light Trim, Copper         |
| LED-PCK-TRM-NCK  | Puck Light Trim, Brushed Nickel |
| LED-PCK-TRM-SLVR | Puck Light Trim, Silver         |

| Accessory Model | Description                   |  |  |
|-----------------|-------------------------------|--|--|
| MLE-12-20W-DIM  | 12V Magnetic Transformer, 20W |  |  |
| MLE-24-20W-DIM  | 24V Magnetic Transformer, 20W |  |  |

## **DIMENSIONS**