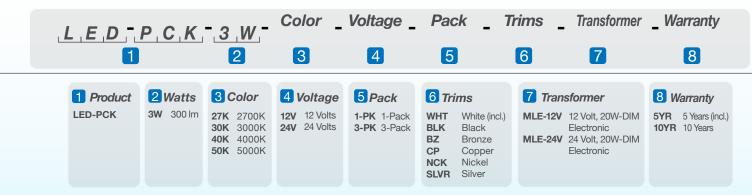

## FIXTURE, TRIM, & ACCESSORY REFERENCE

| Fixture Model          | Voltage | Watts | Lumens | Color | CRI |
|------------------------|---------|-------|--------|-------|-----|
| LED-PCK-3W-27K-12V     | 12V     | 3w    | 300    | 2700k | >90 |
| LED-PCK-3W-30K-12V     | 12V     | 3w    | 300    | 3000k | >90 |
| LED-PCK-3W-40K-12V     | 12V     | 3w    | 300    | 4000k | >90 |
| LED-PCK-3W-50K-12V     | 12V     | 3w    | 300    | 5000k | >90 |
| LED-PCK-3W-27K-24V     | 24V     | 3w    | 300    | 2700k | >90 |
| LED-PCK-3W-30K-24V     | 24V     | 3w    | 300    | 3000k | >90 |
| LED-PCK-3W-40K-24V     | 24V     | 3w    | 300    | 4000k | >90 |
| LED-PCK-3W-50K-24V     | 24V     | 3w    | 300    | 5000k | >90 |
| LED-PCK-3W-27K-12V-3PK | 12V     | 3w    | 300    | 2700k | >90 |
| LED-PCK-3W-30K-12V-3PK | 12V     | 3w    | 300    | 3000k | >90 |
| LED-PCK-3W-40K-12V-3PK | 12V     | 3w    | 300    | 4000k | >90 |
| LED-PCK-3W-50K-12V-3PK | 12V     | 3w    | 300    | 5000k | >90 |

| Trim Model       | Description                     |
|------------------|---------------------------------|
| LED-PCK-TRM-BLK  | Puck Light Trim, Black          |
| LED-PCK-TRM-BZ   | Puck Light Trim, Bronze         |
| LED-PCK-TRM-CP   | Puck Light Trim, Copper         |
| LED-PCK-TRM-NCK  | Puck Light Trim, Brushed Nickel |
| LED-PCK-TRM-SLVR | Puck Light Trim, Silver         |

| Accessory Model | Description                   |
|-----------------|-------------------------------|
| MLE-12-20W-DIM  | 12V Magnetic Transformer, 20W |
| MLE-24-20W-DIM  | 24V Magnetic Transformer, 20W |