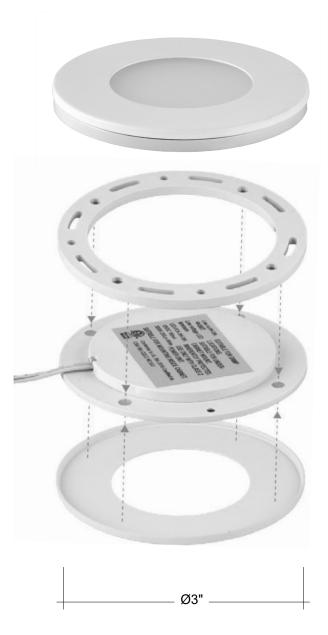

# **LED Puck Light**

The new EnVision puck lights are a slim size and bright in lumen output. With a width of less than 1/2 inch, the puck light can be recessed or surface-mounted. All of our fixtures are sold in white as a standard, however EnVision offers bronze, nickel, silver, copper, and black trim options. Easily swap the trim color with the magnetic technology engineered into the pucks. Link together each puck light with the attached male and female connectors already integrated on each puck. Purchase our puck lights in single packs.

#### **Product Information:**

- · Mounting options include recessed or surface mounted
- Embedded magnets allow for easily interchangeable face plate
- · Split-wire connectors allow easy daisy-chaining of fixtures
- · Dimmable with electronic transformer