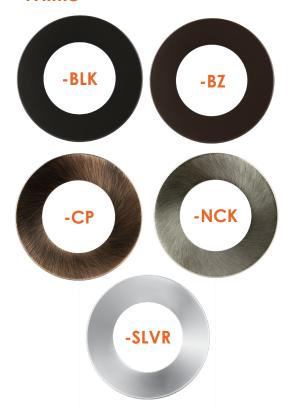

### **TRIMS**

| Trim Model       | Description                     |
|------------------|---------------------------------|
| LED-PCK-TRM-BLK  | Puck Light Trim, Black          |
| LED-PCK-TRM-BZ   | Puck Light Trim, Bronze         |
| LED-PCK-TRM-CP   | Puck Light Trim, Copper         |
| LED-PCK-TRM-NCK  | Puck Light Trim, Brushed Nickel |
| LED-PCK-TRM-SLVR | Puck Light Trim, Silver         |