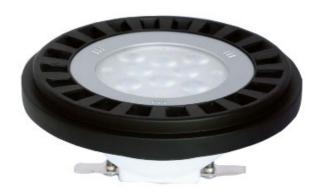

## PAR-36 LUX

The EnVision LED PAR-36 LUX bulb in LED is focused around quality, performance, and design. Our PAR-36 is different from others in the market, as we have made it IP-67, intergrated CREE LED chips, and have an output of 780 Lumens. Enjoy watching your energy bills fall, while also saving on replacement costs, as our PAR-36 is rated 25,000 hours.