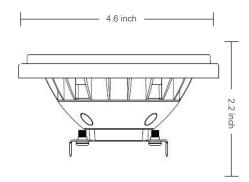

## **Product Information:**

- Increase energy savings and shorten payback period
- High intensity: ready to replace existing 60w halogens
- Same size as traditional PAR-36
- Dimmable: With magnetic transformer
- 3 Year Limited Warranty

| Туре   | Model            | Volt | Watt | Lumer | Color      | CRI | Beam<br>Spread |
|--------|------------------|------|------|-------|------------|-----|----------------|
| PAR-36 | LED-PAR36-13W-WW | 12V  | 13W  | 780   | Warm-3000k | >80 | 40°            |